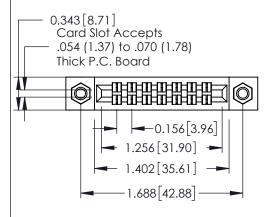

## **Contact Detail**

556-Extender Board Bend (Code 520 Contacts) .156 [3.96] Contact Spacing x .140 [3.56] Row Spacing

**See Accompanying Page for: Mounting Options** 

| 305 / 31 | 5 / 355 Card Edge Connector |
|----------|-----------------------------|
| Part Nu  | nber: 355-014-556-207       |

0.090[2.29] Point of Contact

0.295[7.49] Card Slot