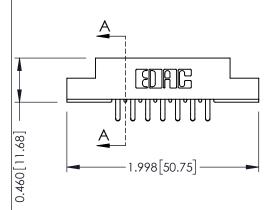

## **Mounting Option**

07-M3-0.5 Metric Threaded Inserts

## **Contact Detail**

556-Extender Board Bend (Code 520 Contacts) .156 [3.96] Contact Spacing x .140 [3.56] Row Spacing

**See Accompanying Page for: Mounting Options** 

| 305 / 31 | 5 / 355 Card Edge Connector |
|----------|-----------------------------|
| Part Nu  | nber: 355-014-556-207       |