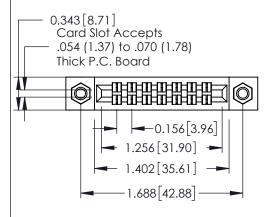

ISSUE NUM

ORIGINA

See Accompanying Page for:
Mounting Options

0.330 [8:38] Courd Slow A-A NOIL25 [3.18] Point of Contact

J.LEE

305 Assembly

NTS

305 ENG MASTER
DATE: SEPT. 21/09