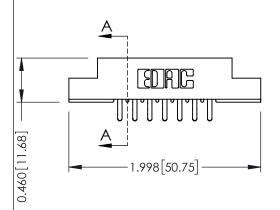

**Mounting Option** 

**Contact Detail** 

07-M3-0.5 Metric Threaded Inserts

556-Extender Board Bend (Code 520 Contacts) .156 [3.96] Contact Spacing x .140 [3.56] Row Spacing THIS IS A C.A.D. GENERATED DRAWING