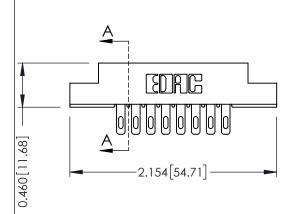

**Mounting Option** 

**Contact Detail** 

02-.128 (3.25) Dia. Mounting Holes

500-Wire Hole .087x.013(2.21x0.33) - Tail LG.=.282(7.16) .156 [3.96] Contact Spacing x .140 [3.56] Row Spacing

**See Accompanying Page for: Mounting Options** 