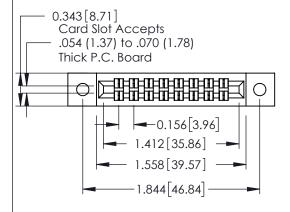

**Mounting Option** 

**Contact Detail** 

02-.128 (3.25) Dia. Mounting Holes

500-Wire Hole .087x.013(2.21x0.33) - Tail LG.=.282(7.16) .156 [3.96] Contact Spacing x .140 [3.56] Row Spacing

**See Accompanying Page for: Mounting Options** 