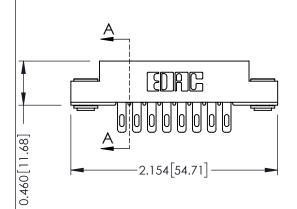

| 305 / 315 / 355 Card Edge Connector | ACAD RE |
|-------------------------------------|---------|
| Dent N 255 01 / 500 502             | DRAWN:  |

Part Number: 355-016-500-503 YOUR CONNECTION TO QUALITY & SERVICE

305 Assembly

| ACAD REFERENCE NO. 305 ENG MASTER |                   |  |
|-----------------------------------|-------------------|--|
| DRAWN: J.LEE                      | DATE: SEPT. 21/09 |  |
| CHECKED:                          | DATE:             |  |
| SCALE: NTS                        | SHEET 1 OF 2      |  |
| DRAWING NUMBER                    | ISSUE             |  |
| 205 A                             | 1                 |  |