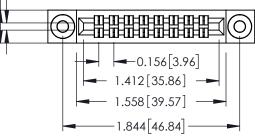

**Mounting Option** 

**Contact Detail** 

03-.116 (2.95) I.D. Floating Eyelets

500-Wire Hole .087x.013(2.21x0.33) - Tail LG.=.282(7.16) .156 [3.96] Contact Spacing x .140 [3.56] Row Spacing

**See Accompanying Page for: Mounting Options** 