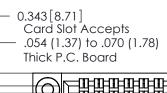

**Mounting Option** 

**Contact Detail** 

03-.116 (2.95) I.D. Floating Eyelets

500-Wire Hole .087x.013(2.21x0.33) - Tail LG.=.282(7.16) .156 [3.96] Contact Spacing x .140 [3.56] Row Spacing







**See Accompanying Page for: Mounting Options** 

| 305 / 315 / 355 Card Edge Connector | ACAD RE |
|-------------------------------------|---------|
| Dent N 255 01 / 500 502             | DRAWN:  |

Part Number: 355-016-500-503 YOUR CONNECTION TO QUALITY & SERVICE

305 Assembly

| ACAD REFERENCE NO. 305 ENG MASTER |                   |  |
|-----------------------------------|-------------------|--|
| DRAWN: J.LEE                      | DATE: SEPT. 21/09 |  |
| CHECKED:                          | DATE:             |  |
| SCALE: NTS                        | SHEET 1 OF 2      |  |
| DRAWING NUMBER                    | ISSUE             |  |
| 205 A                             | 1                 |  |

0.125[3.18]

Point of Contact

0.330 [8.38] Card Slot