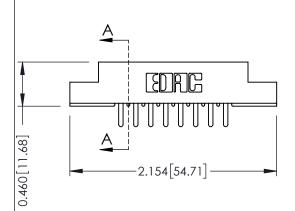

**Mounting Option** 

08-#4-40 Unified Threaded Inserts

**Contact Detail** 

520-P.C. Tail .046x.013(1.17x0.33) - Tail LG.=.213(5.41) .156 [3.96] Contact Spacing x .140 [3.56] Row Spacing

**See Accompanying Page for: Mounting Options** 