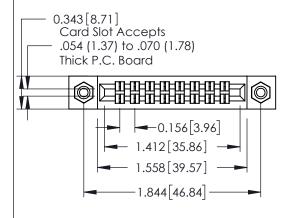

**Mounting Option** 

08-#4-40 Unified Threaded Inserts

**Contact Detail** 

520-P.C. Tail .046x.013(1.17x0.33) - Tail LG.=.213(5.41) .156 [3.96] Contact Spacing x .140 [3.56] Row Spacing

**See Accompanying Page for: Mounting Options** 

0.330 [8.38] Card Slot

305 Assembly

0.125[3.18]

Point of Contact