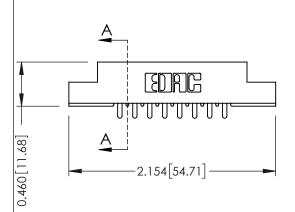

**Mounting Option** 

**Contact Detail** 

04-.156 (3.96) Dia. Mounting Holes

521-P.C. Tail .037x.013(0.94x0.33) - Tail LG.=.125(3.18) .156 [3.96] Contact Spacing x .140 [3.56] Row Spacing

**See Accompanying Page for: Mounting Options** 