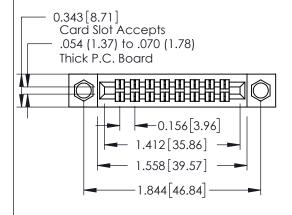

**Mounting Option** 

**Contact Detail** 

04-.156 (3.96) Dia. Mounting Holes

521-P.C. Tail .037x.013(0.94x0.33) - Tail LG.=.125(3.18) .156 [3.96] Contact Spacing x .140 [3.56] Row Spacing

**See Accompanying Page for: Mounting Options** 

0.330 [8.38] Card Slot

305 Assembly

0.125[3.18]