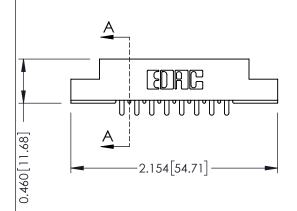

## **Mounting Option**

08-#4-40 Unified Threaded Inserts

## **Contact Detail**

521-P.C. Tail .037x.013(0.94x0.33) - Tail LG.=.125(3.18) .156 [3.96] Contact Spacing x .140 [3.56] Row Spacing





**See Accompanying Page for: Mounting Options** 

305 / 315 / 355 Card Edge Connector Part Number: 355-016-521-508

YOUR CONNECTION TO QUALITY & SERVICE

|   | ACAD REFERENCE NO | . 305 ENG MASTER         |
|---|-------------------|--------------------------|
|   | DRAWN: J.LEE      | DATE: <b>SEPT. 21/09</b> |
|   | CHECKED:          | DATE:                    |
|   | SCALE: NTS        | SHEET 1 OF 2             |
| ) | DRAWING NUMBER    | ISSUE                    |

0.330 [8.38] Card Slot

305 Assembly

0.125[3.18]

Point of Contact