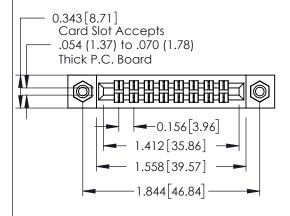

## **Contact Detail**

521-P.C. Tail .037x.013(0.94x0.33) - Tail LG.=.125(3.18) .156 [3.96] Contact Spacing x .140 [3.56] Row Spacing

**See Accompanying Page for: Mounting Options** 

305 / 315 / 355 Card Edge Connector Part Number: 355-016-521-508

0.330 [8.38] Card Slot

305 Assembly

0.125[3.18]

Point of Contact