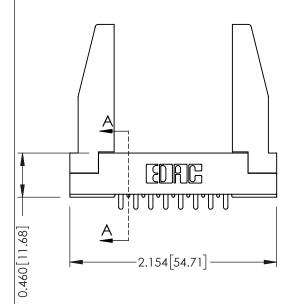

## **Mounting Option**

78-In-Line Card Guides

**Contact Detail** 

521-P.C. Tail .037x.013(0.94x0.33) - Tail LG.=.125(3.18) .156 [3.96] Contact Spacing x .140 [3.56] Row Spacing





**See Accompanying Page for: Mounting Options** 

| 305 / 315 / 355 Card Edge Connector |
|-------------------------------------|
| Part Number: 355-016-521-578        |

YOUR CONNECTION TO QUALITY & SERVICE

|   | ACAD REFERENCE NO | . 305 ENG MASTER  |
|---|-------------------|-------------------|
|   | DRAWN: J.LEE      | DATE: SEPT. 21/09 |
|   | CHECKED:          | DATE:             |
|   | SCALE: NTS        | SHEET 1 OF 2      |
| 0 | DRAWING NUMBER    | ISSUE             |
|   | 305 Assembly      | 1                 |

0.125[3.18]

Point of Contact

0.330 [8.38] Card Slot

SECTION A-A