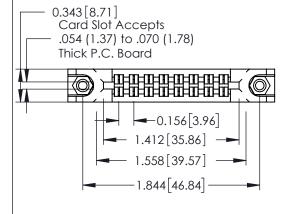

## **Mounting Option**

78-In-Line Card Guides

**Contact Detail** 

521-P.C. Tail .037x.013(0.94x0.33) - Tail LG.=.125(3.18) .156 [3.96] Contact Spacing x .140 [3.56] Row Spacing

**See Accompanying Page for: Mounting Options** 