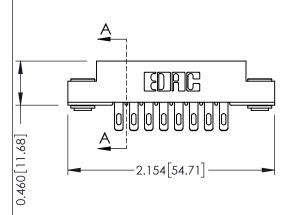

## **Mounting Option**

03-.116 (2.95) I.D. Floating Eyelets

## **Contact Detail**

555-Extender Board Bend (Code 500 Contacts) .156 [3.96] Contact Spacing x .140 [3.56] Row Spacing





**See Accompanying Page for: Mounting Options** 

| 305 / 315 / 355 Card Edge Connector |
|-------------------------------------|
| Part Number: 355-016-555-203        |

YOUR CONNECTION TO QUALITY & SERVICE

|   | ACAD REFERENCE NO | 305 ENG MASTER    |
|---|-------------------|-------------------|
|   | DRAWN: J.LEE      | DATE: SEPT. 21/09 |
|   | CHECKED:          | DATE:             |
|   | SCALE: NTS        | SHEET 1 OF 2      |
| ) | DRAWING NUMBER    | ISSUE             |
|   | 305 Assembly      | 1                 |

0.090[2.29] Point of Contact

0.295[7.49] Card Slot

**ECTION A-A**