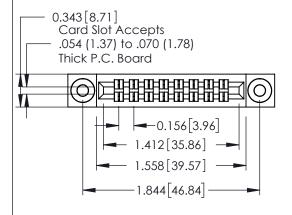

## **Contact Detail**

555-Extender Board Bend (Code 500 Contacts) .156 [3.96] Contact Spacing x .140 [3.56] Row Spacing

**See Accompanying Page for: Mounting Options** 

| 305 / 315 / 355 Card Edge Connector |
|-------------------------------------|
| Part Number: 355-016-555-203        |

0.090[2.29] Point of Contact

0.295[7.49] Card Slot

**ECTION A-A** 