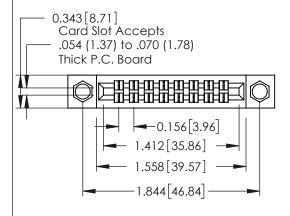

## **Contact Detail**

555-Extender Board Bend (Code 500 Contacts) .156 [3.96] Contact Spacing x .140 [3.56] Row Spacing

**See Accompanying Page for: Mounting Options** 

| 305 / 315 / 355 Card Edge Connector | <br>r |
|-------------------------------------|-------|
| 500 / 510 / 500 Cara Lago Connector |       |
| Part Number: 355-016-555-204        |       |