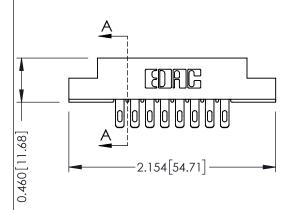

## **Mounting Option**

04-.156 (3.96) Dia. Mounting Holes

0.295[7.49] Card Slot

305 Assembly

0.090[2.29] Point of Contact

SECTION A-A