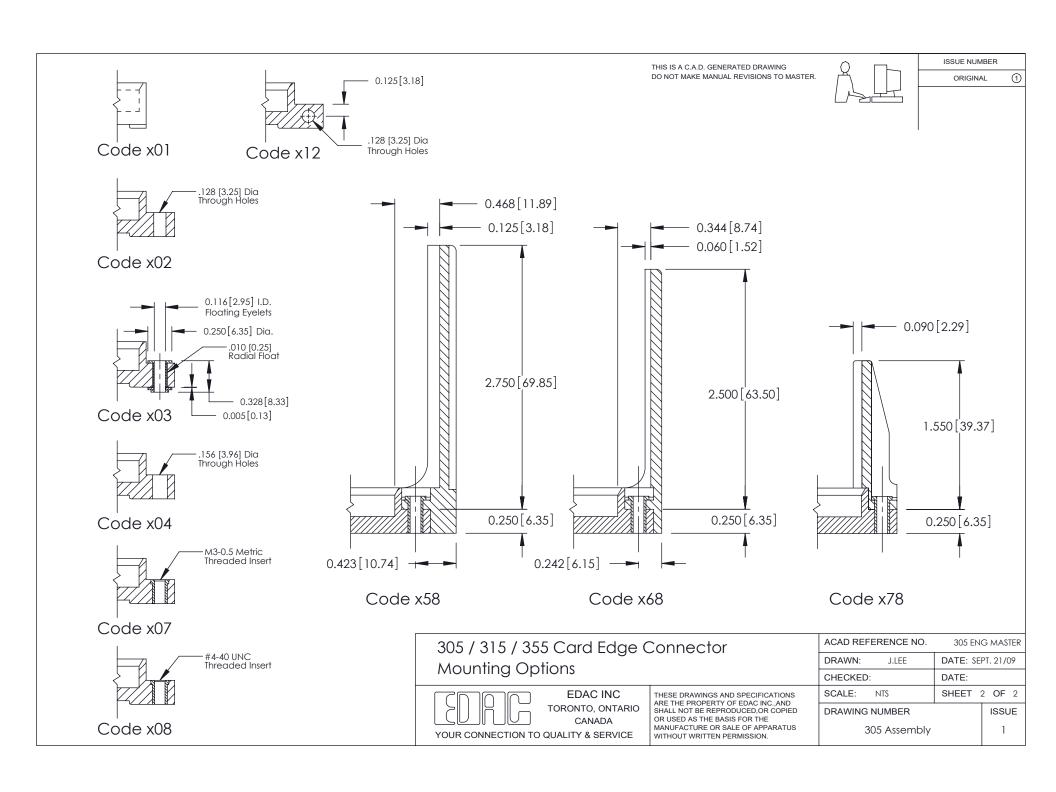

THE MANUFACTURE OR SALE OF APPARATUS WITHOUT WRITTEN PERMISSION. | SCALE:             | NTS   | SHEET             | 1 <b>OF</b> 2 |
|                                                                       |                                                                                                                                                                                                 | DRAWING NUMBER     |       |                   | ISSUE         |
|                                                                       |                                                                                                                                                                                                 | 305 Assembly       |       |                   | 1             |