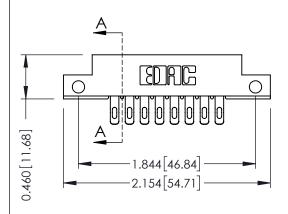

## **Mounting Option**

**Contact Detail** 

12-.128 (3.25) Dia. Side Mounting Holes

555-Extender Board Bend (Code 500 Contacts) .156 [3.96] Contact Spacing x .140 [3.56] Row Spacing THIS IS A C.A.D. GENERATED DRAWING DO NOT MAKE MANUAL REVISIONS TO MASTER.

ISSUE NUMBER

0.295 [7.49] Card Slot ORIGINAL

See Accompanying Page for:
Mounting Options

| O.090 [2.29] Point of Contact |
|-------------------------------|
|-------------------------------|

| 305 / 315 / 355 Card Edge Connector<br>Part Number: 355-016-555-212   |                                                                                                                                                                                                 | ACAD REFERENCE NO. |       | 305 ENG MASTER    |               |
|-----------------------------------------------------------------------|-------------------------------------------------------------------------------------------------------------------------------------------------------------------------------------------------|--------------------|-------|-------------------|---------------|
|                                                                       |                                                                                                                                                                                                 | DRAWN:             | J.LEE | DATE: SEPT. 21/09 |               |
|                                                                       |                                                                                                                                                                                                 | CHECKED:           |       | DATE:             |               |
| EDAC INC TORONTO, ONTARIO CANADA YOUR CONNECTION TO QUALITY & SERVICE | THESE DRAWINGS AND SPECIFICATIONS ARE THE PROPERTY OF EDAC INC.,AND SHALL NOT BE REPRODUCED,OR COPIED OR USED AS THE BASIS FOR THE MANUFACTURE OR SALE OF APPARATUS WITHOUT WRITTEN PERMISSION. | SCALE:             | NTS   | SHEET             | 1 <b>OF</b> 2 |
|                                                                       |                                                                                                                                                                                                 | DRAWING NUMBER     |       |                   | ISSUE         |
|                                                                       |                                                                                                                                                                                                 | 305 Assembly       |       |                   | 1             |