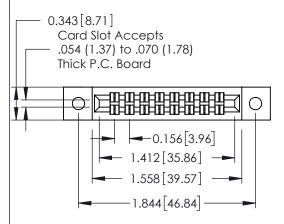

## **Mounting Option**

**Contact Detail** 

12-.128 (3.25) Dia. Side Mounting Holes

555-Extender Board Bend (Code 500 Contacts) .156 [3.96] Contact Spacing x .140 [3.56] Row Spacing THIS IS A C.A.D. GENERATED DRAWING DO NOT MAKE MANUAL REVISIONS TO MASTER.

ISSUE NUMBER

0.295 [7.49] Card Slot ORIGINAL

See Accompanying Page for:
Mounting Options

| O.090 [2.29] Point of Contact |
|-------------------------------|
|-------------------------------|

| 305 / 315 / 355 Card Edge Connector<br>Part Number: 355-016-555-212   |                                                                                                                                                                                                 | ACAD REFERENCE NO. |       | 305 ENG MASTER    |               |
|-----------------------------------------------------------------------|-------------------------------------------------------------------------------------------------------------------------------------------------------------------------------------------------|--------------------|-------|-------------------|---------------|
|                                                                       |                                                                                                                                                                                                 | DRAWN:             | J.LEE | DATE: SEPT. 21/09 |               |
|                                                                       |                                                                                                                                                                                                 | CHECKED:           |       | DATE:             |               |
| EDAC INC TORONTO, ONTARIO CANADA YOUR CONNECTION TO QUALITY & SERVICE | THESE DRAWINGS AND SPECIFICATIONS ARE THE PROPERTY OF EDAC INC.,AND SHALL NOT BE REPRODUCED,OR COPIED OR USED AS THE BASIS FOR THE MANUFACTURE OR SALE OF APPARATUS WITHOUT WRITTEN PERMISSION. | SCALE:             | NTS   | SHEET             | 1 <b>OF</b> 2 |
|                                                                       |                                                                                                                                                                                                 | DRAWING NUMBER     |       |                   | ISSUE         |
|                                                                       |                                                                                                                                                                                                 | 305 Assembly       |       |                   | 1             |