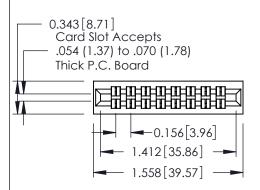

## **Mounting Option** 01-No Mounting Lugs

**Contact Detail** 

555-Extender Board Bend (Code 500 Contacts) .156 [3.96] Contact Spacing x .140 [3.56] Row Spacing

1

**See Accompanying Page for: Mounting Options** 

0.330 [8.38] Card Slot

305 Assembly

0.125[3.18] Point of Contact

SECTION A-A