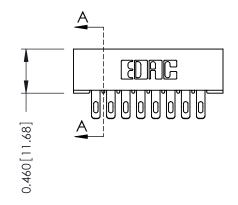

## **Mounting Option** 01-No Mounting Lugs

**Contact Detail** 

555-Extender Board Bend (Code 500 Contacts) .156 [3.96] Contact Spacing x .140 [3.56] Row Spacing

1





**See Accompanying Page for: Mounting Options** 

| 305 / 315 / 355 Card Edge Connector |  |  |
|-------------------------------------|--|--|
| Part Number: 355-016-555-501        |  |  |

CANADA

YOUR CONNECTION TO QUALITY & SERVICE

|   | ACAD REFERENCE NO | . 305 ENG MASTER  |
|---|-------------------|-------------------|
|   | DRAWN: J.LEE      | DATE: SEPT. 21/09 |
|   | CHECKED:          | DATE:             |
|   | SCALE: NTS        | SHEET 1 OF 2      |
| D | DRAWING NUMBER    | ISSUE             |
|   | 205 A             | ,                 |

0.330 [8.38] Card Slot

305 Assembly

0.125[3.18] Point of Contact

SECTION A-A