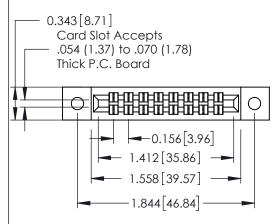

## **Mounting Option**

**Contact Detail** 

12-.128 (3.25) Dia. Side Mounting Holes

556-Extender Board Bend (Code 520 Contacts) .156 [3.96] Contact Spacing x .140 [3.56] Row Spacing

THIS IS A C.A.D. GENERATED DRAWING DO NOT MAKE MANUAL REVISIONS TO MASTER.