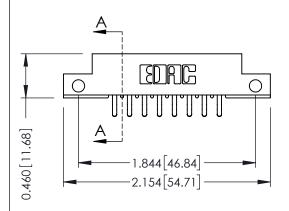

## **Mounting Option**

**Contact Detail** 

12-.128 (3.25) Dia. Side Mounting Holes

556-Extender Board Bend (Code 520 Contacts) .156 [3.96] Contact Spacing x .140 [3.56] Row Spacing

THIS IS A C.A.D. GENERATED DRAWING DO NOT MAKE MANUAL REVISIONS TO MASTER.

ISSUE NUMBER

ORIGINAL

**See Accompanying Page for: Mounting Options** 

| 305 / 315 / 355 Card Edge Connector |
|-------------------------------------|
| Part Number: 355-016-556-212        |

YOUR CONNECTION TO QUALITY & SERVICE