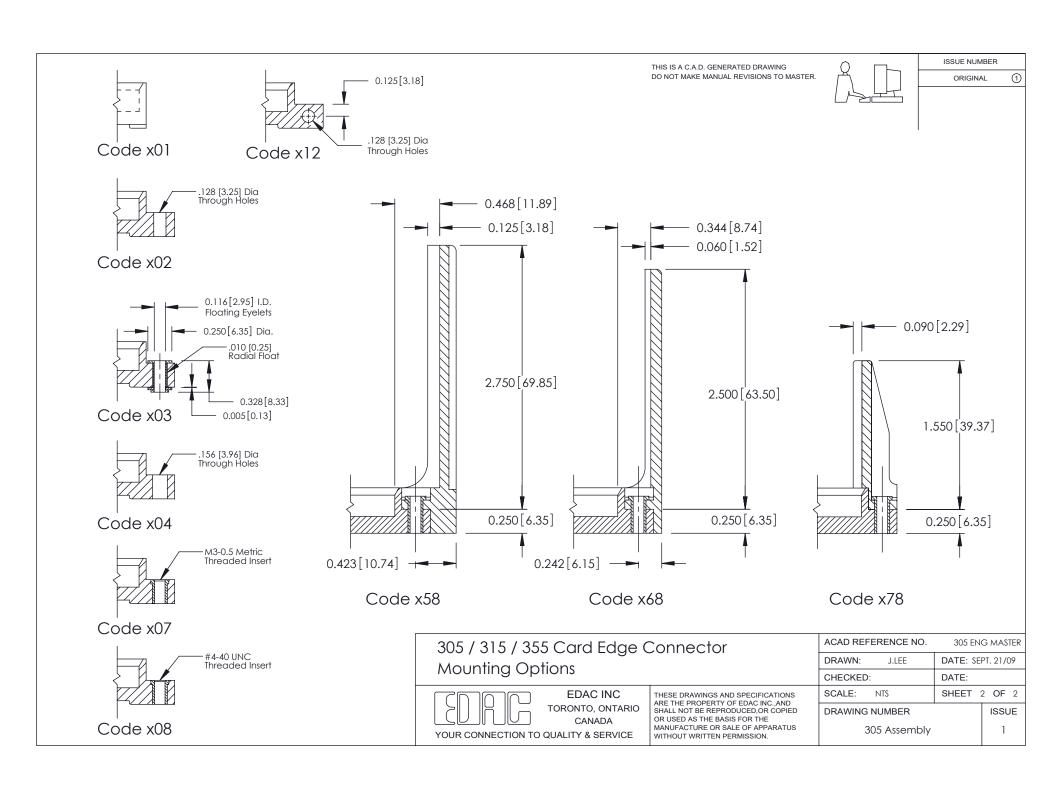

ISSUE NUMBER

ORIGINAL

**See Accompanying Page for: Mounting Options** 

| 305 / 315 / 355 Card Edge Connector |
|-------------------------------------|
| Part Number: 355-016-556-212        |

YOUR CONNECTION TO QUALITY & SERVICE

| ACAD REFERENCE NO. | 305 ENG MASTER    |
|--------------------|-------------------|
| DRAWN: J.LEE       | DATE: SEPT. 21/09 |
| CHECKED:           | DATE:             |
| SCALE: NTS         | SHEET 1 OF 2      |
| DRAWING NUMBER     | ISSUE             |
| 305 Assembly       | 1                 |