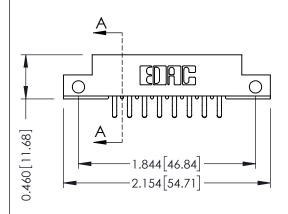

## **Mounting Option**

ISSUE NUMBER

ORIGINAL

See Accompanying Page for:
Mounting Options

|                                     | 0.125[3.18]                       |
|-------------------------------------|-----------------------------------|
|                                     | 0.125[3.18] Point of Contact      |
| 305 / 315 / 355 Card Edge Connector | ACAD REFERENCE NO. 305 ENG MASTER |