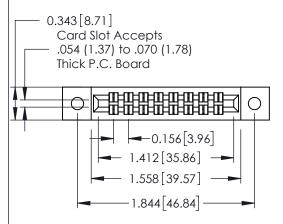

## **Contact Detail**

12-.128 (3.25) Dia. Side Mounting Holes

556-Extender Board Bend (Code 520 Contacts) .156 [3.96] Contact Spacing x .140 [3.56] Row Spacing THIS IS A C.A.D. GENERATED DRAWING DO NOT MAKE MANUAL REVISIONS TO MASTER.

0.330 [8.38] Card Slot