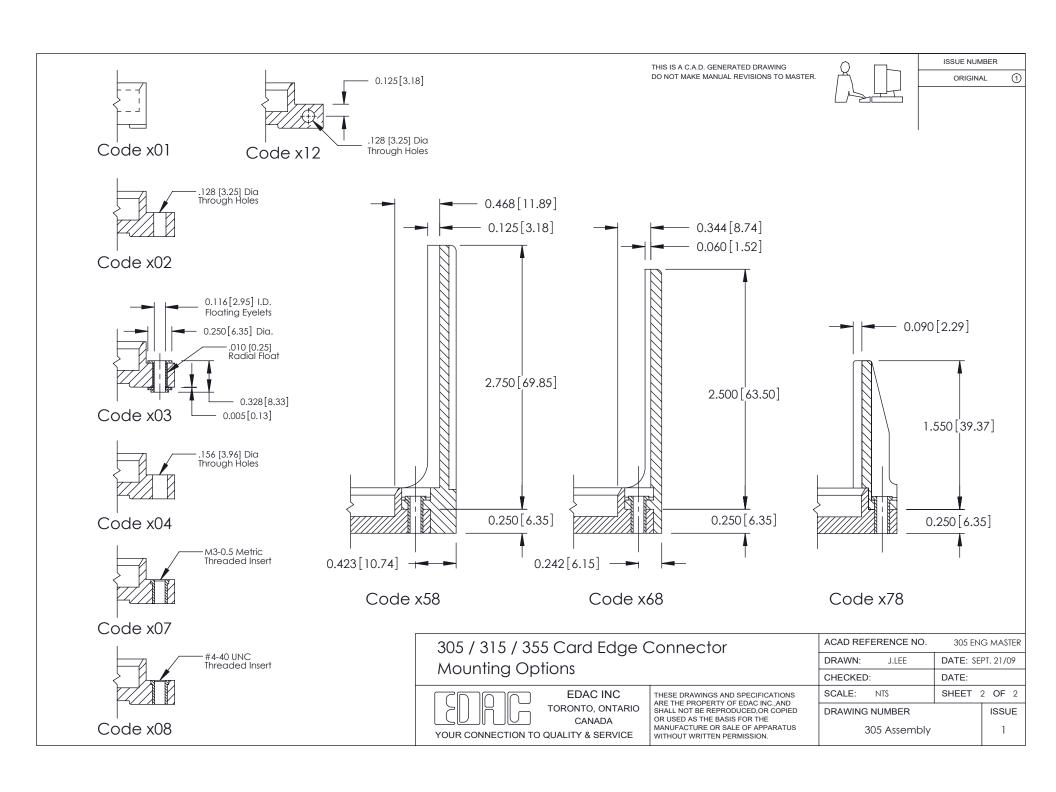

## **Mounting Option**

ISSUE NUMBER

ORIGINAL

See Accompanying Page for:
Mounting Options

|                                     | 0.125[3.18]                       |
|-------------------------------------|-----------------------------------|
|                                     | 0.125[3.18] Point of Contact      |
| 305 / 315 / 355 Card Edge Connector | ACAD REFERENCE NO. 305 ENG MASTER |