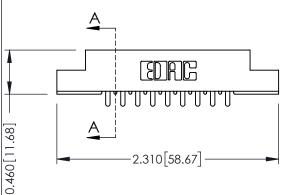

305 / 315 / 355 Card Edge Connector Part Number: 355-018-521-504

YOUR CONNECTION TO QUALITY & SERVICE

| ACAD REFERENCE NO. 305 ENG MASTER |                   |
|-----------------------------------|-------------------|
| DRAWN: J.LEE                      | DATE: SEPT. 21/09 |
| CHECKED:                          | DATE:             |
| SCALE: NTS                        | SHEET 1 OF 2      |
| DRAWING NUMBER                    | ISSUE             |