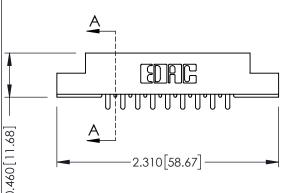

305 / 315 / 355 Card Edge Connector Part Number: 355-018-521-504

YOUR CONNECTION TO QUALITY & SERVICE

| ACAD REFERENCE NO. 305 ENG MASTER |                   |
|-----------------------------------|-------------------|
| DRAWN: J.LEE                      | DATE: SEPT. 21/09 |
| CHECKED:                          | DATE:             |
| SCALE: NTS                        | SHEET 1 OF 2      |
| DRAWING NUMBER                    | ISSUE             |