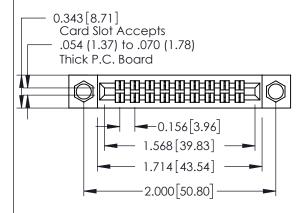

**Mounting Option** 

**Contact Detail** 

04-.156 (3.96) Dia. Mounting Holes

521-P.C. Tail .037x.013(0.94x0.33) - Tail LG.=.125(3.18) .156 [3.96] Contact Spacing x .140 [3.56] Row Spacing

**See Accompanying Page for: Mounting Options** 