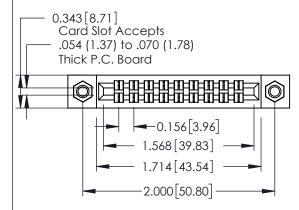

**Mounting Option** 

**Contact Detail** 

07-M3-0.5 Metric Threaded Inserts

521-P.C. Tail .037x.013(0.94x0.33) - Tail LG.=.125(3.18) .156 [3.96] Contact Spacing x .140 [3.56] Row Spacing





**See Accompanying Page for: Mounting Options** 

305 / 315 / 355 Card Edge Connector Part Number: 355-018-521-507

YOUR CONNECTION TO QUALITY & SERVICE

|   | ACAD REFERENCE NO | . 305 ENG MASTER  |
|---|-------------------|-------------------|
|   | DRAWN: J.LEE      | DATE: SEPT. 21/09 |
|   | CHECKED:          | DATE:             |
|   | SCALE: NTS        | SHEET 1 OF 2      |
| ) | DRAWING NUMBER    | ISSUE             |

305 Assembly

0.330 [8.38] Card Slot 0.125[3.18] Point of Contact