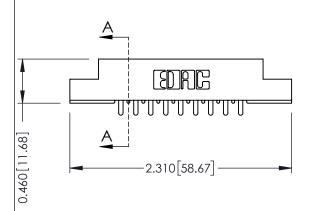

305 / 315 / 355 Card Edge Connector Part Number: 355-018-521-507

YOUR CONNECTION TO QUALITY & SERVICE

|   | ACAD REFERENCE NO | . 305 ENG MASTER  |
|---|-------------------|-------------------|
|   | DRAWN: J.LEE      | DATE: SEPT. 21/09 |
|   | CHECKED:          | DATE:             |
|   | SCALE: NTS        | SHEET 1 OF 2      |
| ) | DRAWING NUMBER    | ISSUE             |