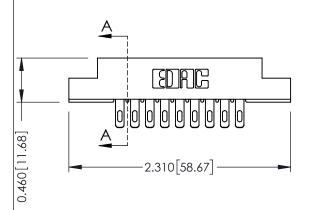

0.295[7.49] Card Slot

305 Assembly

0.090[2.29] Point of Contact

**ECTION A-A** 