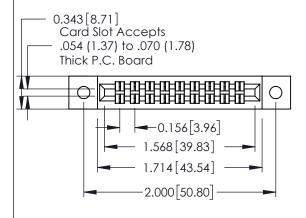

## **Contact Detail**

555-Extender Board Bend (Code 500 Contacts) .156 [3.96] Contact Spacing x .140 [3.56] Row Spacing

**See Accompanying Page for: Mounting Options** 

305 / 315 / 355 Card Edge Connector Part Number: 355-018-555-202