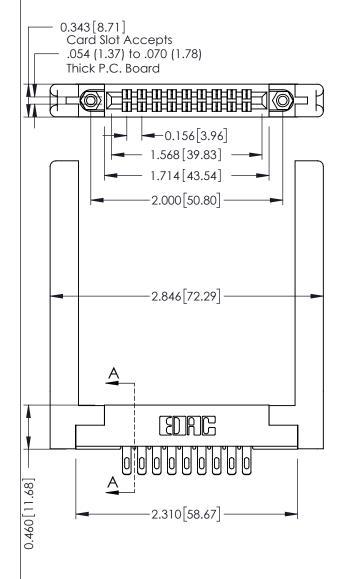

Mounting Option
58-.468 (11.89) Offset Card Guides

**Contact Detail** 

555-Extender Board Bend (Code 500 Contacts) .156 [3.96] Contact Spacing x .140 [3.56] Row Spacing THIS IS A C.A.D. GENERATED DRAWING

ISSUE NUMBER

ORIGINAL

305 / 315 / 355 Card Edge Connector

ACAD REFERENCE NO. 305 ENG MASTER

See Accompanying Page for:
• Mounting Options

EDAC INC TORONTO, ONTARIO CANADA

Part Number: 355-018-555-258

YOUR CONNECTION TO QUALITY & SERVICE WITHOUT WRITTEN