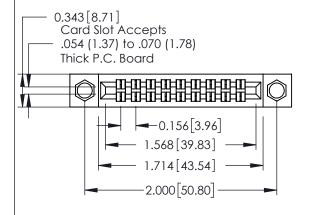

**Mounting Option** 

**Contact Detail** 

04-.156 (3.96) Dia. Mounting Holes

555-Extender Board Bend (Code 500 Contacts) .156 [3.96] Contact Spacing x .140 [3.56] Row Spacing

**See Accompanying Page for: Mounting Options** 