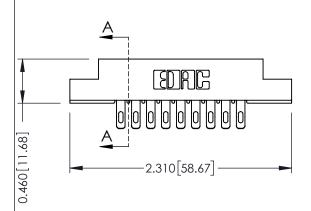

**Mounting Option** 

**Contact Detail** 

04-.156 (3.96) Dia. Mounting Holes

555-Extender Board Bend (Code 500 Contacts) .156 [3.96] Contact Spacing x .140 [3.56] Row Spacing





**See Accompanying Page for: Mounting Options** 

| 305 / 315 / 355 Card Edge Connector |
|-------------------------------------|
| Part Number: 355-018-555-504        |

YOUR CONNECTION TO QUALITY & SERVICE

| ACAD REFERENCE N | 0. 305 ENG MASTER |
|------------------|-------------------|
| DRAWN: J.LEE     | DATE: SEPT. 21/09 |
| CHECKED:         | DATE:             |
| SCALE: NTS       | SHEET 1 OF 2      |
| DRAWING NUMBER   | ISSUE             |
| 305 Assembly     | 1                 |

0.330 [8.38] Card Slot SECTION A-A 0.125[3.18]

Point of Contact