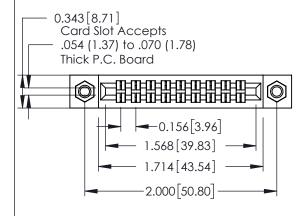

0.125[3.18]

Point of Contact

0.330 [8.38] Card Slot

YOUR CONNECTION TO QUALITY & SERVICE