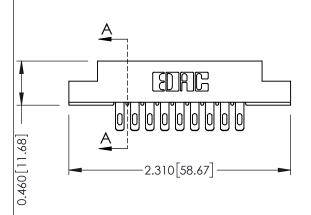

**Mounting Option** 

**Contact Detail** 

07-M3-0.5 Metric Threaded Inserts

555-Extender Board Bend (Code 500 Contacts) .156 [3.96] Contact Spacing x .140 [3.56] Row Spacing

**See Accompanying Page for: Mounting Options** 