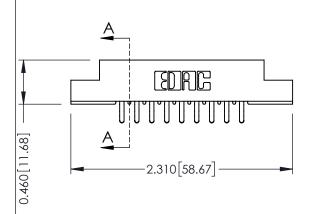

**Mounting Option** 

**Contact Detail** 

04-.156 (3.96) Dia. Mounting Holes

556-Extender Board Bend (Code 520 Contacts) .156 [3.96] Contact Spacing x .140 [3.56] Row Spacing THIS IS A C.A.D. GENERATED DRAWING