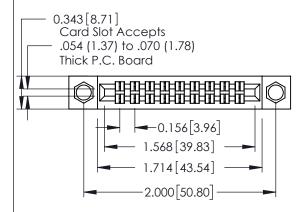

**Mounting Option** 

**Contact Detail** 

04-.156 (3.96) Dia. Mounting Holes

556-Extender Board Bend (Code 520 Contacts) .156 [3.96] Contact Spacing x .140 [3.56] Row Spacing THIS IS A C.A.D. GENERATED DRAWING