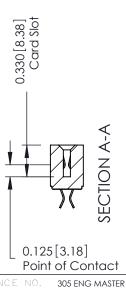

**Mounting Option** 

**Contact Detail** 

04-.156 (3.96) Dia. Mounting Holes

556-Extender Board Bend (Code 520 Contacts) .156 [3.96] Contact Spacing x .140 [3.56] Row Spacing THIS IS A C.A.D. GENERATED DRAWING