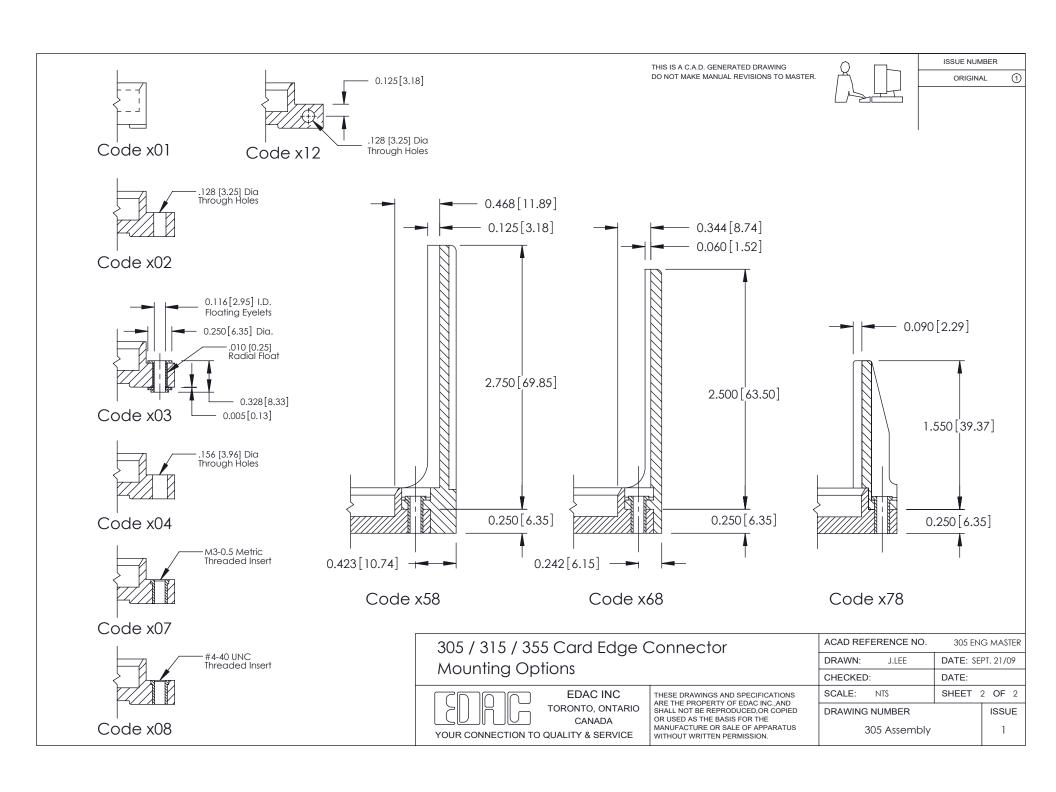

## **Mounting Option**

**Contact Detail** 

12-.128 (3.25) Dia. Side Mounting Holes

556-Extender Board Bend (Code 520 Contacts) .156 [3.96] Contact Spacing x .140 [3.56] Row Spacing

THIS IS A C.A.D. GENERATED DRAWING DO NOT MAKE MANUAL REVISIONS TO MASTER.

ISSUE NUMBER

ORIGINAL

**See Accompanying Page for: Mounting Options** 

| 305 / 315 / 355 Card Edge Connector |
|-------------------------------------|
| Part Number: 355-018-556-512        |

YOUR CONNECTION TO QUALITY & SERVICE

|  | ACAD REFERENCE NO. | 305 ENG MASTER    |
|--|--------------------|-------------------|
|  | DRAWN: J.LEE       | DATE: SEPT. 21/09 |
|  | CHECKED:           | DATE:             |
|  | SCALE: NTS         | SHEET 1 OF 2      |
|  | DRAWING NUMBER     | ISSUE             |
|  | 305 Assembly       | 1                 |