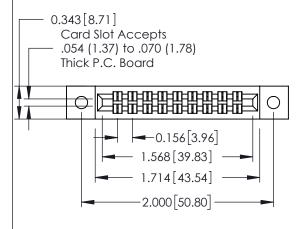

## **Mounting Option**

**Contact Detail** 

12-.128 (3.25) Dia. Side Mounting Holes

556-Extender Board Bend (Code 520 Contacts) .156 [3.96] Contact Spacing x .140 [3.56] Row Spacing

THIS IS A C.A.D. GENERATED DRAWING DO NOT MAKE MANUAL REVISIONS TO MASTER.

0.125[3.18]

Point of Contact

0.330 [8.38] Card Slot