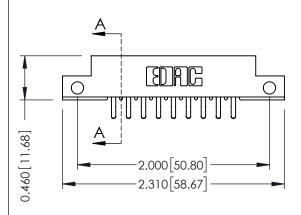

## **Mounting Option**

**Contact Detail** 

12-.128 (3.25) Dia. Side Mounting Holes

556-Extender Board Bend (Code 520 Contacts) .156 [3.96] Contact Spacing x .140 [3.56] Row Spacing

THIS IS A C.A.D. GENERATED DRAWING DO NOT MAKE MANUAL REVISIONS TO MASTER.