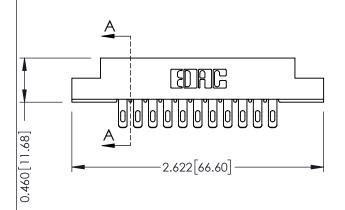

**Mounting Option** 

**Contact Detail** 

07-M3-0.5 Metric Threaded Inserts

555-Extender Board Bend (Code 500 Contacts) .156 [3.96] Contact Spacing x .140 [3.56] Row Spacing

**See Accompanying Page for: Mounting Options** 