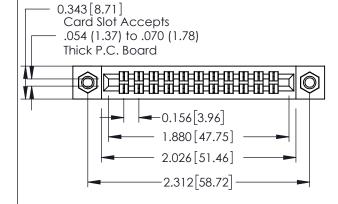

**Mounting Option** 

**Contact Detail** 

07-M3-0.5 Metric Threaded Inserts

555-Extender Board Bend (Code 500 Contacts) .156 [3.96] Contact Spacing x .140 [3.56] Row Spacing







**See Accompanying Page for: Mounting Options** 

305 / 315 / 355 Card Edge Connector Part Number: 355-022-555-507

YOUR CONNECTION TO QUALITY & SERVICE

| 1 01111 01 00111001 |                   |                   |
|---------------------|-------------------|-------------------|
|                     | ACAD REFERENCE NO | . 305 ENG MASTER  |
|                     | DRAWN: J.LEE      | DATE: SEPT. 21/09 |
|                     | CHECKED:          | DATE:             |
|                     | SCALE: NTS        | SHEET 1 OF 2      |
| D                   | DRAWING NUMBER    | ISSUE             |

305 Assembly

0.125[3.18]

Point of Contact

0.330 [8.38] Card Slot