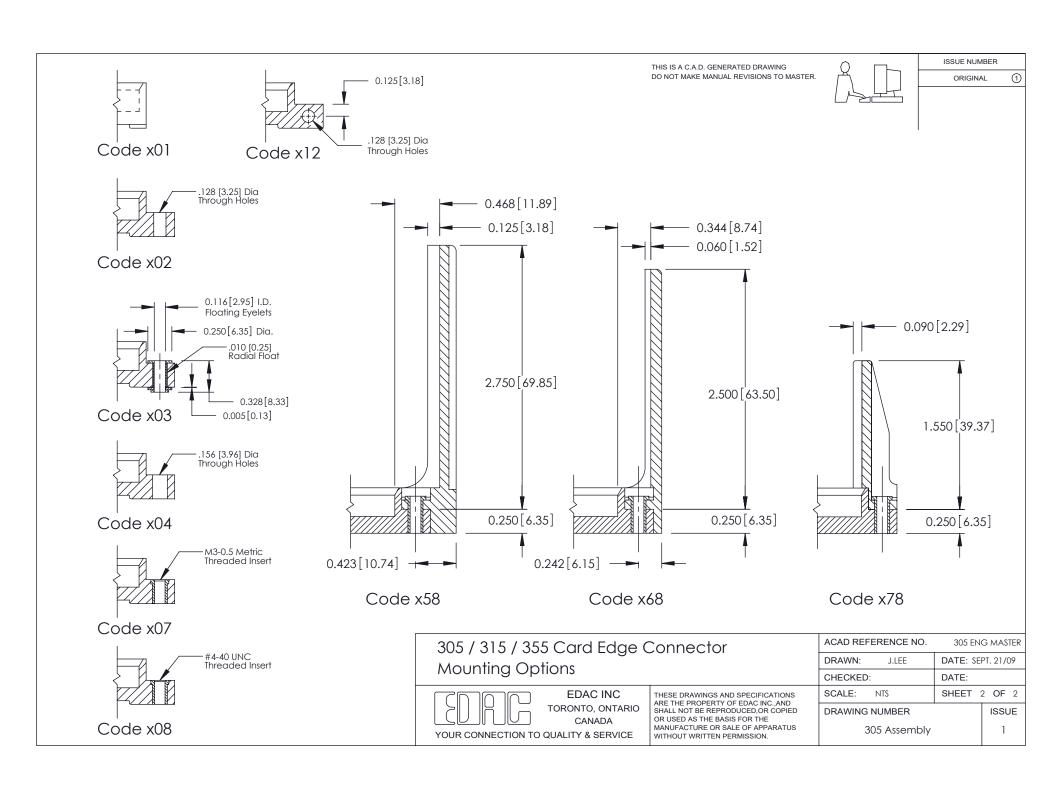

| <u>Moi</u>     | unting Option<br>128 (3.25) Dia. Side Mounting Holes                | Contact Detail 500-Wire Hole .087x.013(2.21x0.33) - Tail LG.=.282(7.16) .156 [3.96] Contact Spacing x .140 [3.56] Row Spacing |             | THIS IS A C.A.D. GENERATED DRAWING<br>DO NOT MAKE MANUAL REVISIONS TO MASTER.                                                                                                                     |                                              | ISSUE NUM<br>ORIGINA |               |
|----------------|---------------------------------------------------------------------|-------------------------------------------------------------------------------------------------------------------------------|-------------|---------------------------------------------------------------------------------------------------------------------------------------------------------------------------------------------------|----------------------------------------------|----------------------|---------------|
|                | Card Slot Accepts054 (1.37) to .070 (1.78) Thick P.C. Board         |                                                                                                                               |             |                                                                                                                                                                                                   |                                              |                      |               |
| <b>1 V V A</b> | -0.156[3.96]                                                        | 6.404[162.66] ———————————————————————————————————                                                                             |             |                                                                                                                                                                                                   |                                              |                      |               |
|                |                                                                     |                                                                                                                               |             |                                                                                                                                                                                                   | 0.330 [8.38]                                 | Card Slot            |               |
| 0.460[11.68]   |                                                                     |                                                                                                                               |             |                                                                                                                                                                                                   | <u>\frac{\frac{1}{4}}{1}</u>                 |                      | SECTION A-A   |
|                |                                                                     |                                                                                                                               |             |                                                                                                                                                                                                   |                                              |                      | 8]<br>Contact |
|                | 305 / 315 / 355 Card Edge Connector<br>Part Number: 355-080-500-512 |                                                                                                                               |             |                                                                                                                                                                                                   | DRAWN: J.LEE DATE: SEPT. 21/0 CHECKED: DATE: |                      |               |
|                | See Accompanying Page for:  Mounting Options                        | EDAC I TORONTO, O CANAD YOUR CONNECTION TO QUALITY & SE                                                                       | NTARIO<br>A | THESE DRAWINGS AND SPECIFICATIONS ARE THE PROPERTY OF EDAC INC., AND SHALL NOT BE REPRODUCED, OR COPIED OR USED AS THE BASIS FOR THE MANUFACTURE OR SALE OF APPARATUS WITHOUT WRITTEN PERMISSION. | SCALE: NTS  DRAWING NUMBER  305 Assembly     | SHEET                | OF 2          |