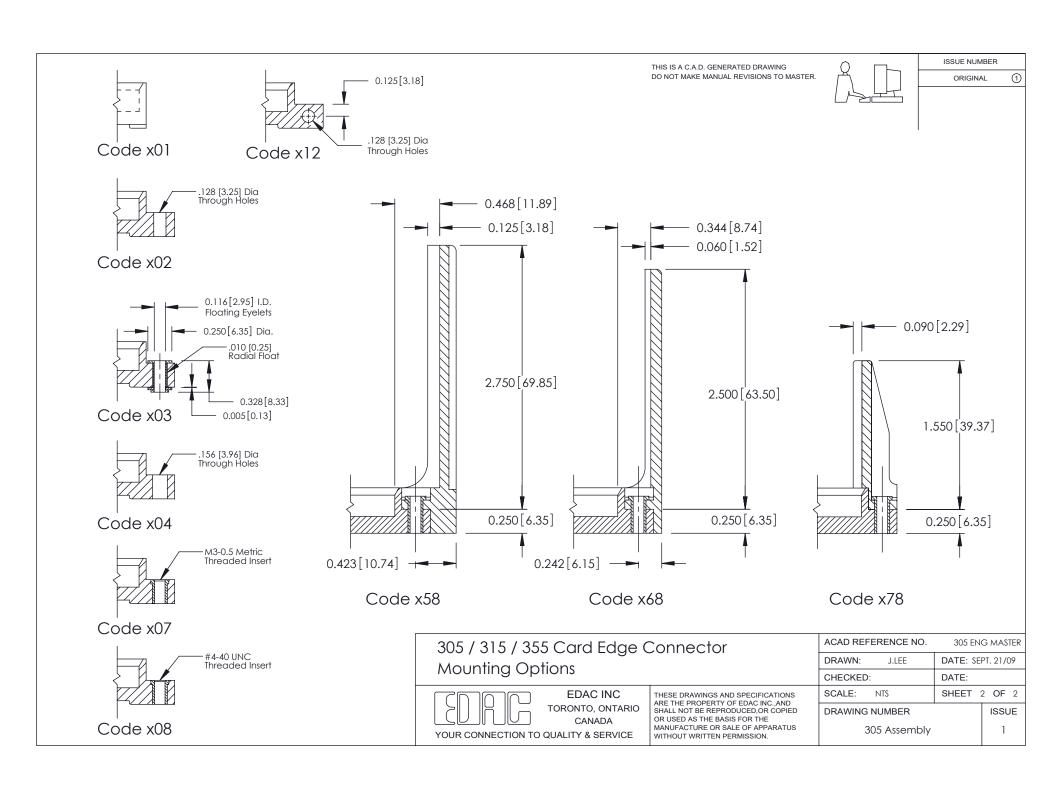

| <u>Moi</u>                             | unting Option<br>128 (3.25) Dia. Side Mounting Holes        | Contact Detail 520-P.C. Tail .046x.013(1.17x0.33) - Tail LG.=.213(5.41) .156 [3.96] Contact Spacing x .140 [3.56] Row Spacing | THIS IS A C.A.D. GENERATED DRAWING<br>DO NOT MAKE MANUAL REVISIONS TO MASTE | r.                             | ISSUE NUM<br>ORIGINA     |            |
|----------------------------------------|-------------------------------------------------------------|-------------------------------------------------------------------------------------------------------------------------------|-----------------------------------------------------------------------------|--------------------------------|--------------------------|------------|
|                                        | Card Slot Accepts054 (1.37) to .070 (1.78) Thick P.C. Board |                                                                                                                               |                                                                             |                                |                          |            |
| \\\\\\\\\\\\\\\\\\\\\\\\\\\\\\\\\\\\\\ | 0.156[3.96]                                                 | 6.404[162.66] ———————————————————————————————————                                                                             |                                                                             |                                |                          |            |
|                                        | A                                                           |                                                                                                                               |                                                                             | 0 000 [7 40]                   | Card Slot                | 4.         |
| 0.460[11.68]                           |                                                             |                                                                                                                               |                                                                             |                                | 0.090 [2.2<br>Point of C |            |
| 160                                    |                                                             |                                                                                                                               |                                                                             |                                |                          |            |
| 0.0                                    | 305 / 315 / 355 Card Edge Connector                         |                                                                                                                               |                                                                             | ACAD REFERENCE NO              | . 305 EN                 | NG MASTER  |
|                                        | Part Number: 355-080-520-212                                |                                                                                                                               | DRAWN: J.LEE                                                                | DRAWN: J.LEE DATE: SEPT. 21/09 |                          |            |
|                                        |                                                             |                                                                                                                               |                                                                             | CHECKED:                       | DATE:                    |            |
|                                        | See Accompanying Page for:                                  |                                                                                                                               | ARE THE PROPERTY OF EDAC INC.,AND                                           | SCALE: NTS                     | SHEET                    |            |
| Mounting Options                       |                                                             | YOUR CONNECTION TO QUALITY & SEF                                                                                              | OR USED AS THE BASIS FOR THE MANUFACTURE OR SALE OF APPARATUS               | DRAWING NUMBER 305 Assembl     | У                        | ISSUE<br>1 |