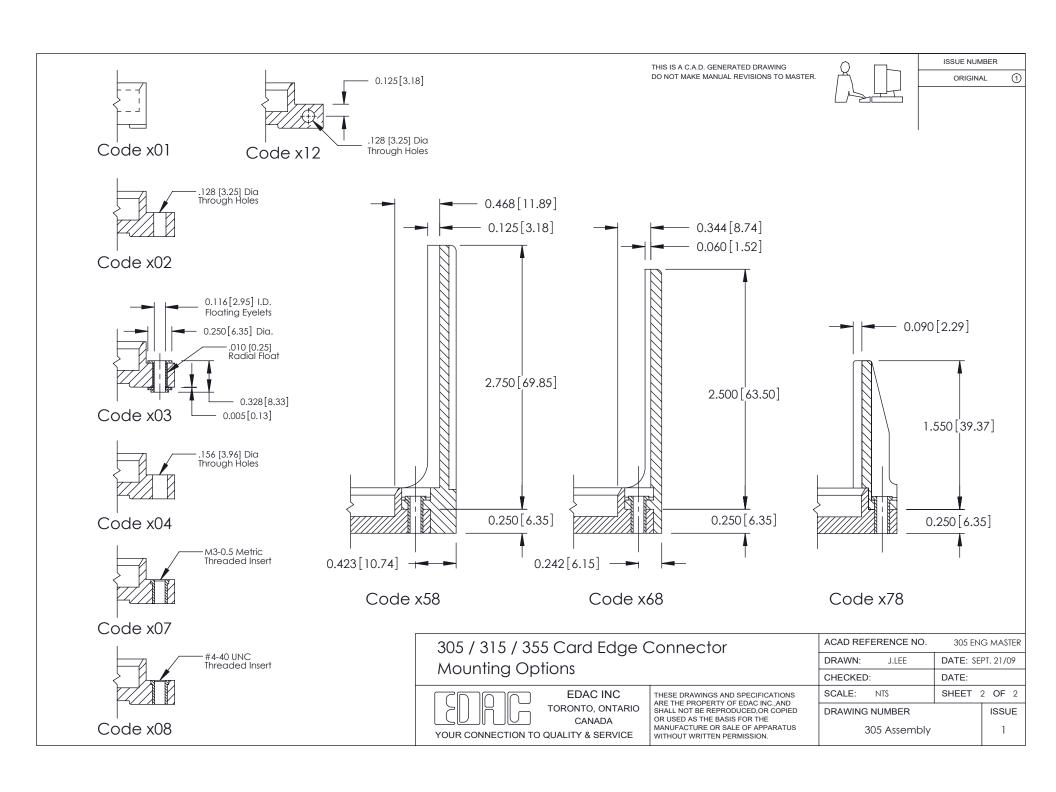

| Mounting Option  12128 (3:25) Dia. Side Mounting Holes  555-Extender Board Ber .156 [3.96] Contact Space |                                                             | Contact Detail 555-Extender Board Bend (Code 500 Contacts) .156 [3.96] Contact Spacing x .140 [3.56] Row Spacing |                                   | THIS IS A C.A.D. GENERATED DRAWING<br>DO NOT MAKE MANUAL REVISIONS TO MASTER.                                                                                   |                                                                  | ISSUE NUM<br>ORIGINA   |               |
|----------------------------------------------------------------------------------------------------------|-------------------------------------------------------------|------------------------------------------------------------------------------------------------------------------|-----------------------------------|-----------------------------------------------------------------------------------------------------------------------------------------------------------------|------------------------------------------------------------------|------------------------|---------------|
|                                                                                                          | Card Slot Accepts054 (1.37) to .070 (1.78) Thick P.C. Board |                                                                                                                  |                                   |                                                                                                                                                                 |                                                                  |                        |               |
| <u> </u>                                                                                                 | 0.156[3.96]                                                 |                                                                                                                  |                                   |                                                                                                                                                                 |                                                                  |                        |               |
|                                                                                                          | 0.136[3.76]                                                 | 6.872[174.55]                                                                                                    |                                   | -                                                                                                                                                               |                                                                  |                        |               |
|                                                                                                          |                                                             | 7.018[178.26] ————————————————————————————————————                                                               |                                   | -                                                                                                                                                               |                                                                  |                        |               |
|                                                                                                          |                                                             |                                                                                                                  |                                   |                                                                                                                                                                 |                                                                  |                        |               |
|                                                                                                          |                                                             |                                                                                                                  |                                   |                                                                                                                                                                 | 5                                                                | - <del>t</del> o       |               |
|                                                                                                          |                                                             |                                                                                                                  |                                   |                                                                                                                                                                 | 7<br>7<br>8                                                      | Card Slot              |               |
|                                                                                                          |                                                             |                                                                                                                  |                                   |                                                                                                                                                                 | 000                                                              | )<br> -                |               |
|                                                                                                          | A                                                           |                                                                                                                  |                                   |                                                                                                                                                                 |                                                                  |                        | ∢             |
|                                                                                                          |                                                             |                                                                                                                  |                                   |                                                                                                                                                                 | <u>,</u>                                                         | T NA                   |               |
| <u> </u>                                                                                                 |                                                             |                                                                                                                  |                                   |                                                                                                                                                                 |                                                                  |                        | SECTION       |
| [89]                                                                                                     |                                                             |                                                                                                                  |                                   |                                                                                                                                                                 |                                                                  | <b>/\</b><br>0.090[2.2 | ./ ]          |
| 0.460[11.68]                                                                                             | -                                                           | 7.304[185.52]                                                                                                    |                                   | -                                                                                                                                                               |                                                                  | Point of C             | Contact       |
| 0.46                                                                                                     | 7.614[193.40]                                               |                                                                                                                  |                                   |                                                                                                                                                                 | -<br>                                                            |                        |               |
|                                                                                                          | 305 / 315 / 355 Card Edge Connector                         |                                                                                                                  |                                   |                                                                                                                                                                 | ACAD REFERENCE NO. 305 ENG MASTER DRAWN: J.LEE DATE: SEPT. 21/09 |                        |               |
|                                                                                                          | Part Number: 355-086-555-212                                |                                                                                                                  |                                   | 2                                                                                                                                                               | CHECKED:                                                         | DATE: SEP1. 21/09      |               |
|                                                                                                          |                                                             |                                                                                                                  | EDAC INC                          | THESE DRAWINGS AND SPECIFICATIONS                                                                                                                               | SCALE: NTS                                                       | SHEET 1                | 1 <b>OF</b> 2 |
| See Accompanying Page for:  Mounting Options                                                             |                                                             |                                                                                                                  | TO, ONTARIO<br>ANADA<br>& SERVICE | ARE THE PROPERTY OF EDAC INC., AND SHALL NOT BE REPRODUCED, OR COPIED OR USED AS THE BASIS FOR THE MANUFACTURE OR SALE OF APPARATUS WITHOUT WRITTEN PERMISSION. | DRAWING NUMBER 305 Assemble                                      | /                      | ISSUE<br>1    |