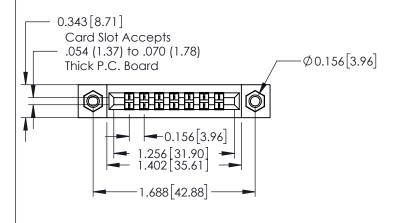

## **Contact Detail**

400-Wire Hole .087x.015(2.21x0.38) - Tail LG.=.282(7.16) .156 [3.96] Contact Spacing with Single Centreline Row

THIS IS A C.A.D. GENERATED DRAWING DO NOT MAKE MANUAL REVISIONS TO MASTER.