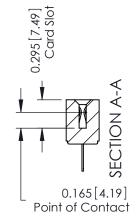

## **Contact Detail**

400-Wire Hole .087x.015(2.21x0.38) - Tail LG.=.282(7.16) .156 [3.96] Contact Spacing with Single Centreline Row

THIS IS A C.A.D. GENERATED DRAWING DO NOT MAKE MANUAL REVISIONS TO MASTER.