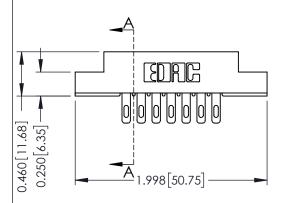

## **Contact Detail**

400-Wire Hole .087x.015(2.21x0.38) - Tail LG.=.282(7.16) .156 [3.96] Contact Spacing with Single Centreline Row

THIS IS A C.A.D. GENERATED DRAWING DO NOT MAKE MANUAL REVISIONS TO MASTER.