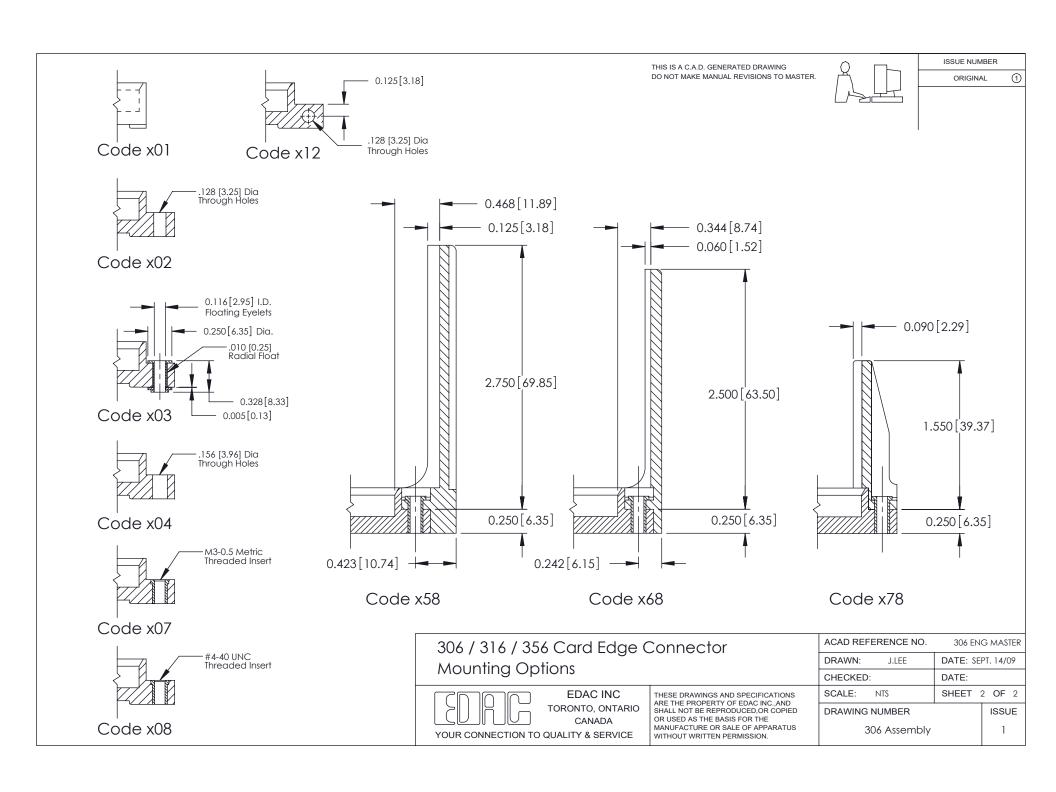

## **Mounting Option**

107-M3-0.5 Metric Threaded Inserts

ORIGINAL (

See Accompanying Pages for:

Mounting Ontions

Mounting Options

DATE:

306 ENG MASTER

DATE: SEPT. 14/09

SHEET 1 OF 2

ISSUE

| 306 / 316 / 356 Card Edge Connector<br>Part Number: 356-007-400-107   |                                                                                                                                                                                                  | ACAD REFERENCE NO. |       |
|-----------------------------------------------------------------------|--------------------------------------------------------------------------------------------------------------------------------------------------------------------------------------------------|--------------------|-------|
|                                                                       |                                                                                                                                                                                                  | DRAWN:             | J.LEE |
|                                                                       |                                                                                                                                                                                                  | CHECKED:           |       |
| EDAC INC TORONTO, ONTARIO CANADA YOUR CONNECTION TO QUALITY & SERVICE | THESE DRAWINGS AND SPECIFICATIONS ARE THE PROPERTY OF EDAC INC.,AND SHALL NOT BE REPRODUCED, OR COPIED OR USED AS THE BASIS FOR THE MANUFACTURE OR SALE OF APPARATUS WITHOUT WRITTEN PERMISSION. | SCALE:             | NTS   |
|                                                                       |                                                                                                                                                                                                  | DRAWING NUMBER     |       |
|                                                                       |                                                                                                                                                                                                  | 306 Assembly       |       |