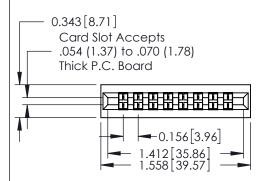

ISSUE NUMBER

0.295 [7.49] Card Slot ORIGINAL

See Accompanying Pages for:

Mounting Options

| O.165[4.19] Point of Contact |
|------------------------------|
|------------------------------|

| 306 / 316 / 356 Card Edge Connector<br>Part Number: 356-008-400-101 |                                                                                           | ACAD REFERENCE NO. 306 EI |                   | IG MASTER     |
|---------------------------------------------------------------------|-------------------------------------------------------------------------------------------|---------------------------|-------------------|---------------|
|                                                                     |                                                                                           | DRAWN: J.LEE              | DATE: SEPT. 14/09 |               |
|                                                                     |                                                                                           | CHECKED:                  | DATE:             |               |
| EDAC INC                                                            | OTTALE NOT BE KEI KODOOED,OK OOT IED                                                      | SCALE: NTS                | SHEET             | 1 <b>OF</b> 2 |
| TORONTO, ONTARIO                                                    |                                                                                           | DRAWING NUMBER            |                   | ISSUE         |
| YOUR CONNECTION TO QUALITY & SERVICE                                | OR USED AS THE BASIS FOR THE MANUFACTURE OR SALE OF APPARATUS WITHOUT WRITTEN PERMISSION. | 306 Assembly              |                   | 1             |