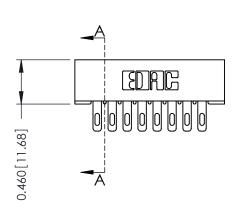

## **Contact Detail**

400-Wire Hole .087x.015(2.21x0.38) - Tail LG.=.282(7.16) .156 [3.96] Contact Spacing with Single Centreline Row

THIS IS A C.A.D. GENERATED DRAWING DO NOT MAKE MANUAL REVISIONS TO MASTER.