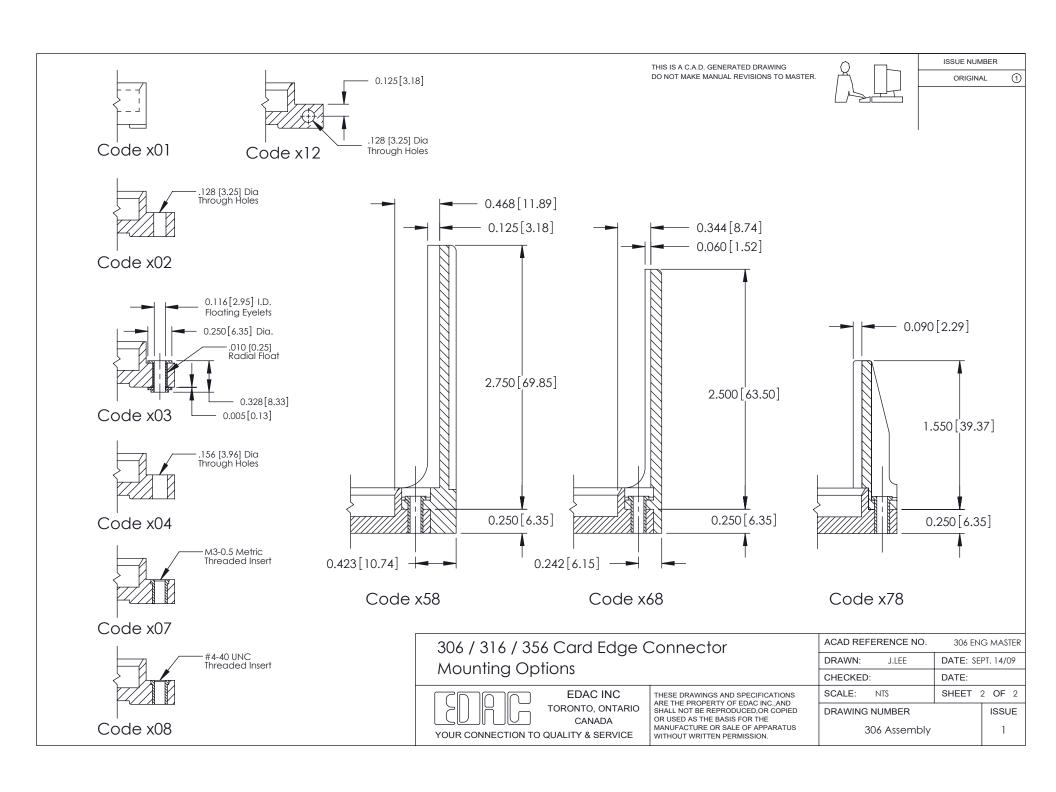

## **Mounting Option**

101-No Mounting Lugs

ISSUE NUMBER

0.295 [7.49] Card Slot ORIGINAL

See Accompanying Pages for:

Mounting Options

| O.165[4.19] Point of Contact |
|------------------------------|
|------------------------------|

| 306 / 316 / 356 Card Edge Connector<br>Part Number: 356-008-400-101 |                                                                                           | ACAD REFERENCE NO. 306 EI |                   | IG MASTER     |
|---------------------------------------------------------------------|-------------------------------------------------------------------------------------------|---------------------------|-------------------|---------------|
|                                                                     |                                                                                           | DRAWN: J.LEE              | DATE: SEPT. 14/09 |               |
|                                                                     |                                                                                           | CHECKED:                  | DATE:             |               |
| EDAC INC                                                            | OTTALE NOT BE KEI KODOOED,OK OOT IED                                                      | SCALE: NTS                | SHEET             | 1 <b>OF</b> 2 |
| TORONTO, ONTARIO                                                    |                                                                                           | DRAWING NUMBER            |                   | ISSUE         |
| YOUR CONNECTION TO QUALITY & SERVICE                                | OR USED AS THE BASIS FOR THE MANUFACTURE OR SALE OF APPARATUS WITHOUT WRITTEN PERMISSION. | 306 Assembly              |                   | 1             |