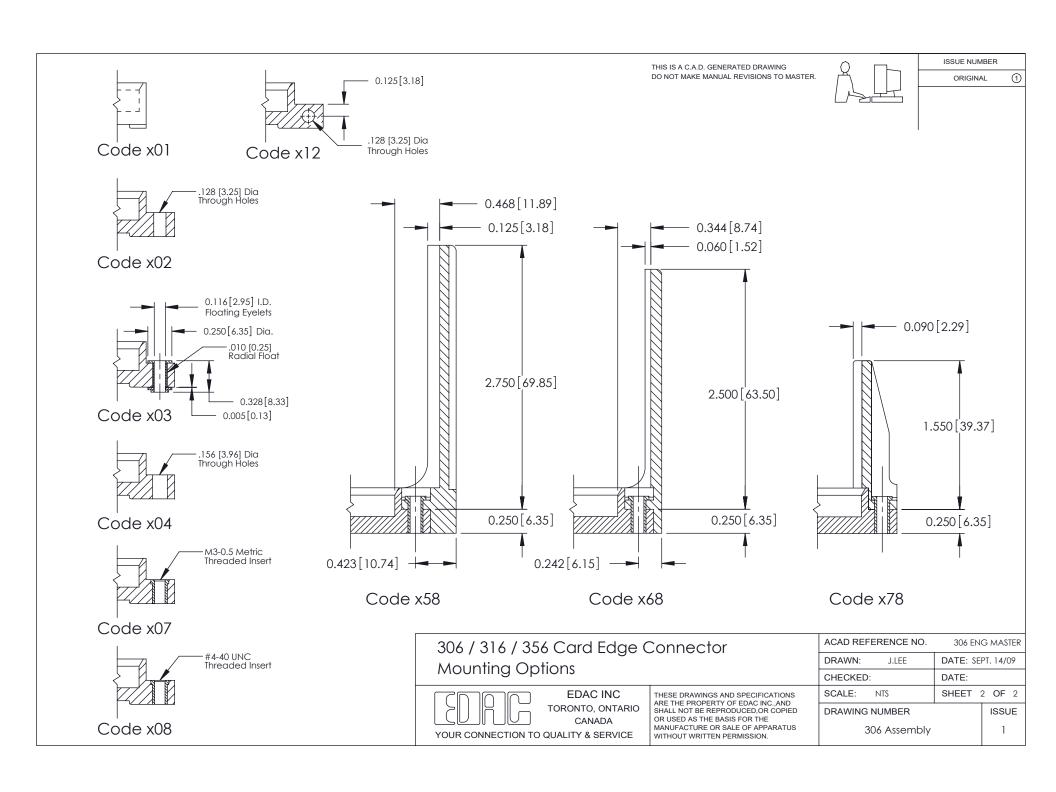

## **Mounting Option**

101-No Mounting Lugs

ISSUE NUMBER

ORIGINAL

See Accompanying Pages for:

Mounting Options

| 0.795 [7.49] O.165 [4.19] Point of Contact |
|--------------------------------------------|
| Point of Contact                           |