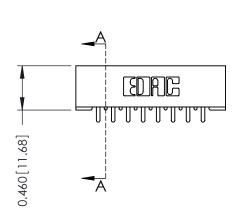

ISSUE NUMBER

ORIGINAL

See Accompanying Pages for:

Mounting Options

| 0.795 [7.49] O.165 [4.19] Point of Contact |
|--------------------------------------------|
| Point of Contact                           |