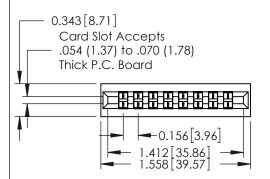

## **Contact Detail**

521-P.C. Tail .037x.015(0.94x0.38) - Tail LG.=.125(3.18) .156 [3.96] Contact Spacing with Single Centreline Row

THIS IS A C.A.D. GENERATED DRAWING DO NOT MAKE MANUAL REVISIONS TO MASTER.