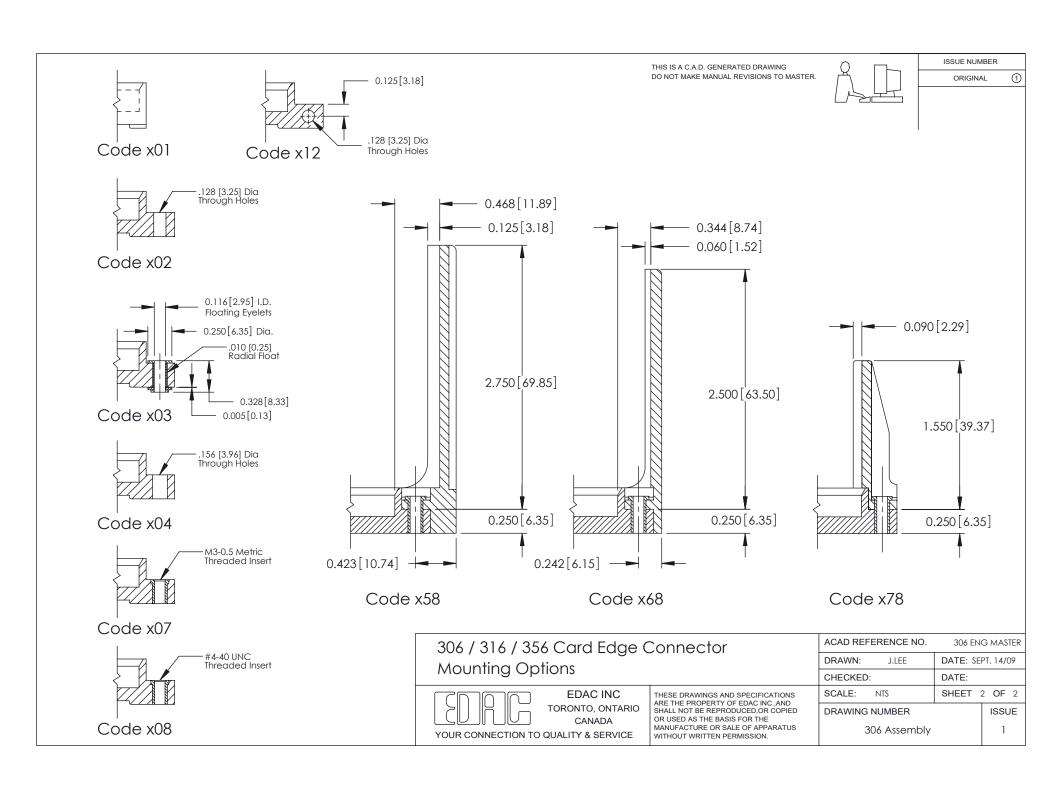

## **Mounting Option**

108-#4-40 Unified Threaded Inserts

THESE DRAWINGS AND SPECIFICATIONS ARE THE PROPERTY OF EDAC INC.,AND SHALL NOT BE REPRODUCED,OR COPIED OR USED AS THE BASIS FOR THE MANUFACTURE OR SALE OF APPARATUS WITHOUT WRITTEN PERMISSION.

| ACAD REFERENCE NO. | 306 ENG MASTER    |
|--------------------|-------------------|
| DRAWN: J.LEE       | DATE: SEPT. 14/09 |
| CHECKED:           | DATE:             |
| SCALE: NTS         | SHEET 1 OF 2      |
| DRAWING NUMBER     | ISSUE             |
| 306 Assembly       | 1                 |