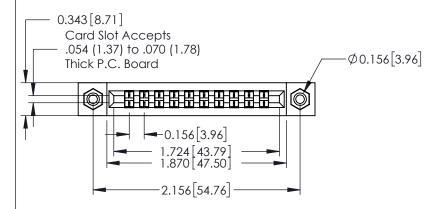

## **Contact Detail**

400-Wire Hole .087x.015(2.21x0.38) - Tail LG.=.282(7.16) .156 [3.96] Contact Spacing with Single Centreline Row

THIS IS A C.A.D. GENERATED DRAWING DO NOT MAKE MANUAL REVISIONS TO MASTER.

0.165[4.19] Point of Contact

0.295 [7.49] Card Slot