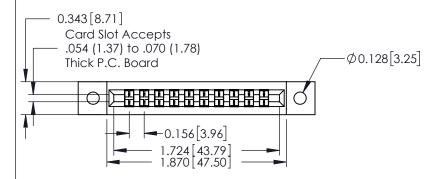

## **Contact Detail**

520-P.C. Tail .046x.015(1.17x0.38) - Tail LG.=.213(5.41) .156 [3.96] Contact Spacing with Single Centreline Row

THIS IS A C.A.D. GENERATED DRAWING DO NOT MAKE MANUAL REVISIONS TO MASTER.

ORIGINAL

0.295 [7.49] Card Slot

306 ENG MASTER

ACAD REFERENCE NO.

**See Accompanying Pages for:** 

**Mounting Options** 

| <u>†</u> | SECTION A-A                      |
|----------|----------------------------------|
|          | 0.165 [4.19]<br>Point of Contact |