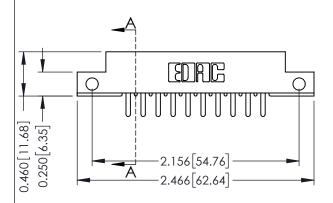

## **Mounting Option**

112-.128 (3.25) Dia. Side Mounting Holes

## **Contact Detail**

520-P.C. Tail .046x.015(1.17x0.38) - Tail LG.=.213(5.41) .156 [3.96] Contact Spacing with Single Centreline Row

THIS IS A C.A.D. GENERATED DRAWING DO NOT MAKE MANUAL REVISIONS TO MASTER.



ORIGINAL

0.295 [7.49] Card Slot

306 ENG MASTER

ACAD REFERENCE NO.





**See Accompanying Pages for:** 

**Mounting Options** 

| <u>†</u> | SECTION A-A                      |
|----------|----------------------------------|
|          | 0.165 [4.19]<br>Point of Contact |

| 306 / 316 / 356 Card Edge Connector<br>Part Number: 356-010-520-112 |                                                                                           | ACAD REFERENCE NO. | 306 EN            | G MASTER |
|---------------------------------------------------------------------|-------------------------------------------------------------------------------------------|--------------------|-------------------|----------|
|                                                                     |                                                                                           |