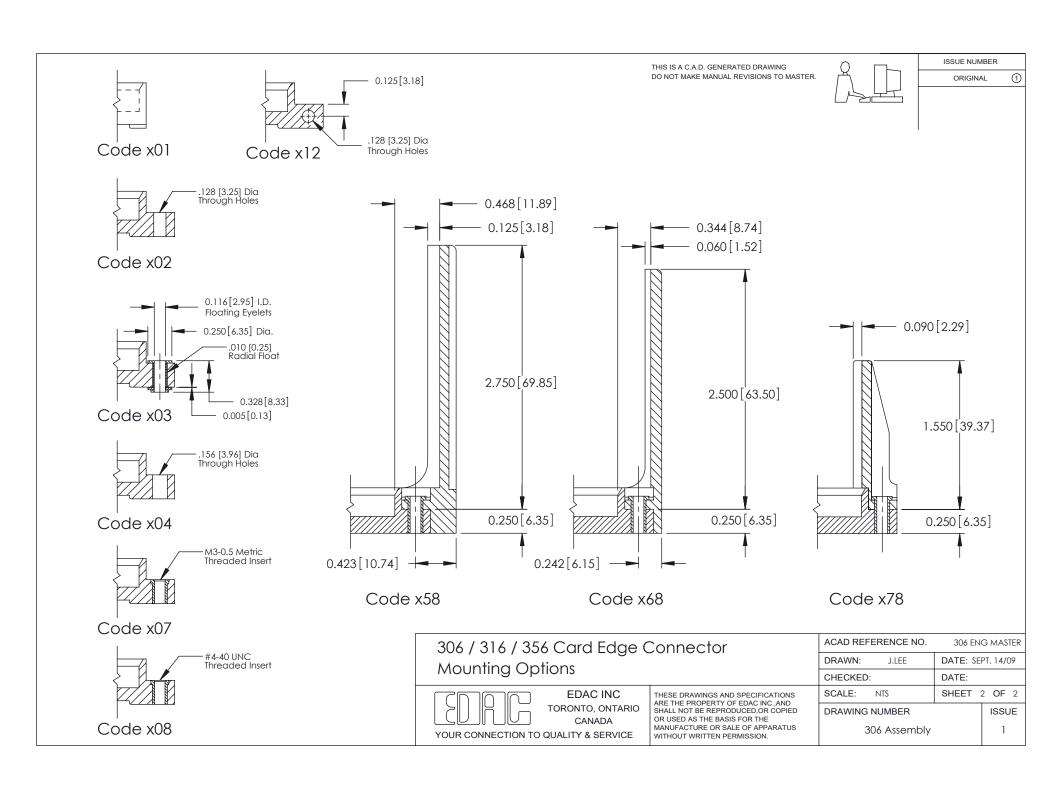

| 306 / 316 / 356 Card Edge Connector<br>Part Number: 356-010-520-112 |                                                                                           | ACAD REFERENCE NO. | 306 EN            | G MASTER |
|---------------------------------------------------------------------|-------------------------------------------------------------------------------------------|--------------------|-------------------|----------|
|                                                                     |                                                                                           | DRAWN: J.LEE       | DATE: SEPT. 14/09 |          |
|                                                                     |                                                                                           | CHECKED:           | DATE:             |          |
| EDAC INC                                                            | THESE DRAWINGS AND SPECIFICATIONS                                                         | SCALE: NTS         | SHEET             | OF 2     |
| TORONTO, ONTARIO                                                    | ARE THE PROPERTY OF EDAC INC.,AND<br>SHALL NOT BE REPRODUCED,OR COPIED                    | DRAWING NUMBER     | •                 | ISSUE    |
| YOUR CONNECTION TO QUALITY & SERVICE                                | OR USED AS THE BASIS FOR THE MANUFACTURE OR SALE OF APPARATUS WITHOUT WRITTEN PERMISSION. | 306 Assembly       |                   | 1        |