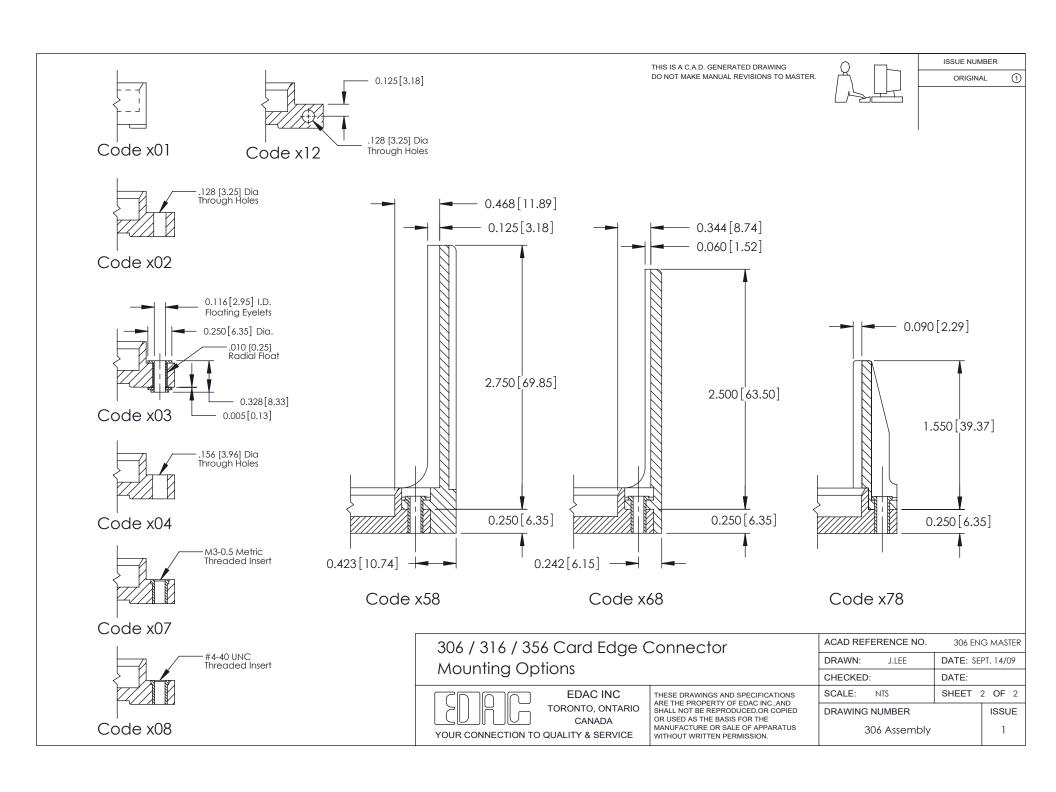

## **Mounting Option**

107-M3-0.5 Metric Threaded Inserts

0.165[4.19] Point of Contact

0.295 [7.49] Card Slot

**See Accompanying Pages for: Mounting Options** 