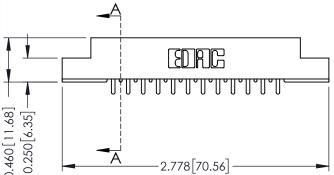

## **Contact Detail**

521-P.C. Tail .037x.015(0.94x0.38) - Tail LG.=.125(3.18) .156 [3.96] Contact Spacing with Single Centreline Row

THIS IS A C.A.D. GENERATED DRAWING DO NOT MAKE MANUAL REVISIONS TO MASTER.

0.165[4.19] Point of Contact

0.295 [7.49] Card Slot

**See Accompanying Pages for: Mounting Options** 