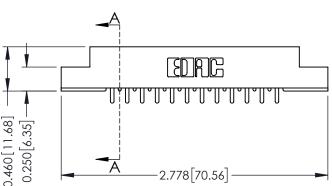

## **Contact Detail**

521-P.C. Tail .037x.015(0.94x0.38) - Tail LG.=.125(3.18) .156 [3.96] Contact Spacing with Single Centreline Row

THIS IS A C.A.D. GENERATED DRAWING DO NOT MAKE MANUAL REVISIONS TO MASTER.

0.165[4.19] Point of Contact

0.295 [7.49] Card Slot

**See Accompanying Pages for: Mounting Options** 