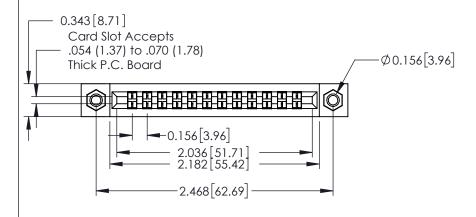

## **Contact Detail**

521-P.C. Tail .037x.015(0.94x0.38) - Tail LG.=.125(3.18) .156 [3.96] Contact Spacing with Single Centreline Row

THIS IS A C.A.D. GENERATED DRAWING DO NOT MAKE MANUAL REVISIONS TO MASTER.

0.165[4.19] Point of Contact

0.295 [7.49] Card Slot

**See Accompanying Pages for: Mounting Options** 