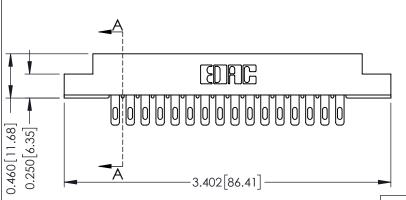

ISSUE NUMBER

ORIGINAL

306 ENG MASTER

306 / 316 / 356 Card Edge Connector Part Number: 356-016-400-108

YOUR CONNECTION TO QUALITY & SERVICE

**EDAC INC** TORONTO, ONTARIO CANADA

THESE DRAWINGS AND SPECIFICATIONS ARE THE PROPERTY OF EDAC INC.,AND SHALL NOT BE REPRODUCED, OR COPIED OR USED AS THE BASIS FOR THE MANUFACTURE OR SALE OF APPARATUS WITHOUT WRITTEN PERMISSION.