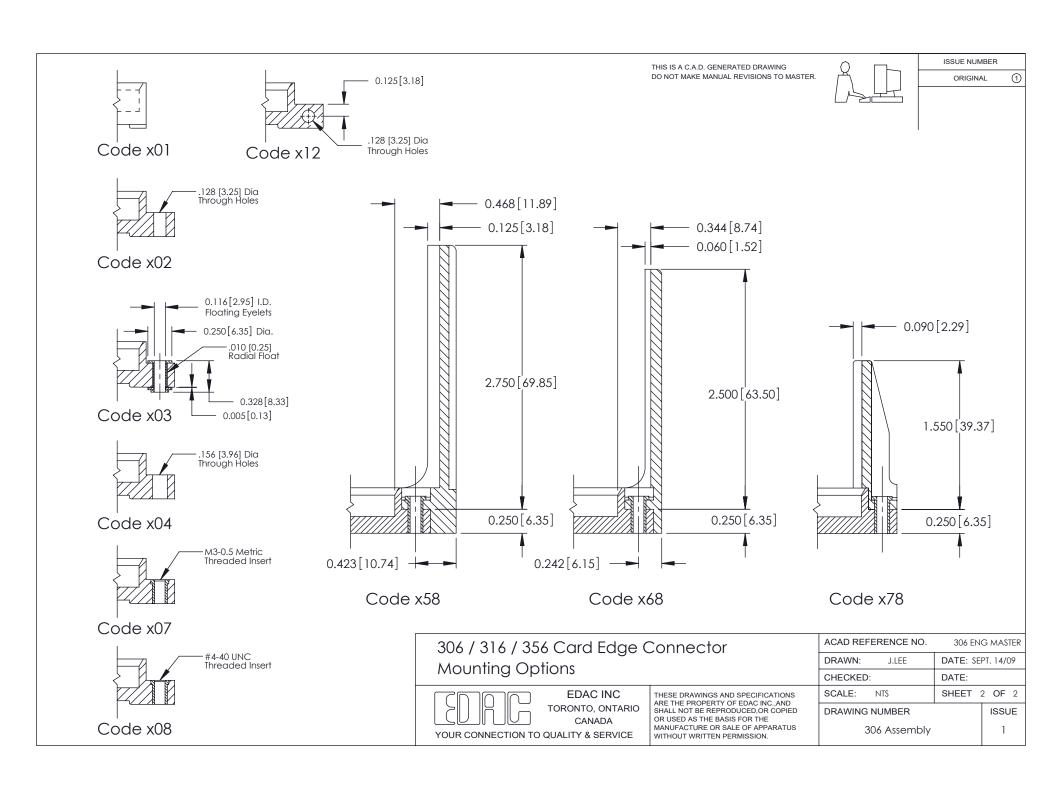

**Mounting Option** 

108-#4-40 Unified Threaded Inserts

DRAWN: J.LEE DATE: SEPT. 14/09 CHECKED: DATE: OF 2 SCALE: NTS SHEET DRAWING NUMBER **ISSUE** 306 Assembly

ACAD REFERENCE NO.

**See Accompanying Pages for: Mounting Options** 