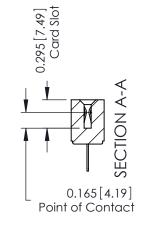

## **Contact Detail**

400-Wire Hole .087x.015(2.21x0.38) - Tail LG.=.282(7.16) .156 [3.96] Contact Spacing with Single Centreline Row

THIS IS A C.A.D. GENERATED DRAWING DO NOT MAKE MANUAL REVISIONS TO MASTER.