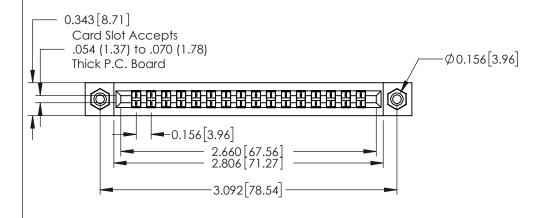

ISSUE NUMBER

ORIGINAL

306 ENG MASTER

306 / 316 / 356 Card Edge Connector Part Number: 356-016-400-108

YOUR CONNECTION TO QUALITY & SERVICE

**EDAC INC** TORONTO, ONTARIO CANADA

THESE DRAWINGS AND SPECIFICATIONS ARE THE PROPERTY OF EDAC INC.,AND SHALL NOT BE REPRODUCED, OR COPIED OR USED AS THE BASIS FOR THE MANUFACTURE OR SALE OF APPARATUS WITHOUT WRITTEN PERMISSION.