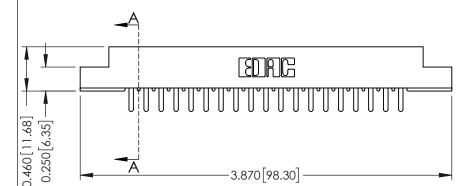

**Mounting Option** 

108-#4-40 Unified Threaded Inserts

**Contact Detail** 

420-P.C. Tail .046x.015(1.17x0.38) - Tail LG.=.213(5.41) .156 [3.96] Contact Spacing with Single Centreline Row

THIS IS A C.A.D. GENERATED DRAWING DO NOT MAKE MANUAL REVISIONS TO MASTER.

ISSUE NUMBER

ORIGINAL

**See Accompanying Pages for:** 

**Mounting Options** 

306 / 316 / 356 Card Edge Connector Part Number: 356-019-420-108

YOUR CONNECTION TO QUALITY & SERVICE

**EDAC INC** TORONTO, ONTARIO CANADA