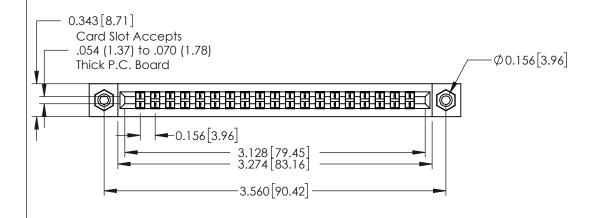

**Mounting Option** 

108-#4-40 Unified Threaded Inserts

**Contact Detail** 

420-P.C. Tail .046x.015(1.17x0.38) - Tail LG.=.213(5.41) .156 [3.96] Contact Spacing with Single Centreline Row

THIS IS A C.A.D. GENERATED DRAWING DO NOT MAKE MANUAL REVISIONS TO MASTER.

ISSUE NUMBER

ORIGINAL

**See Accompanying Pages for:** 

**Mounting Options** 

306 / 316 / 356 Card Edge Connector Part Number: 356-019-420-108

YOUR CONNECTION TO QUALITY & SERVICE

**EDAC INC** TORONTO, ONTARIO CANADA