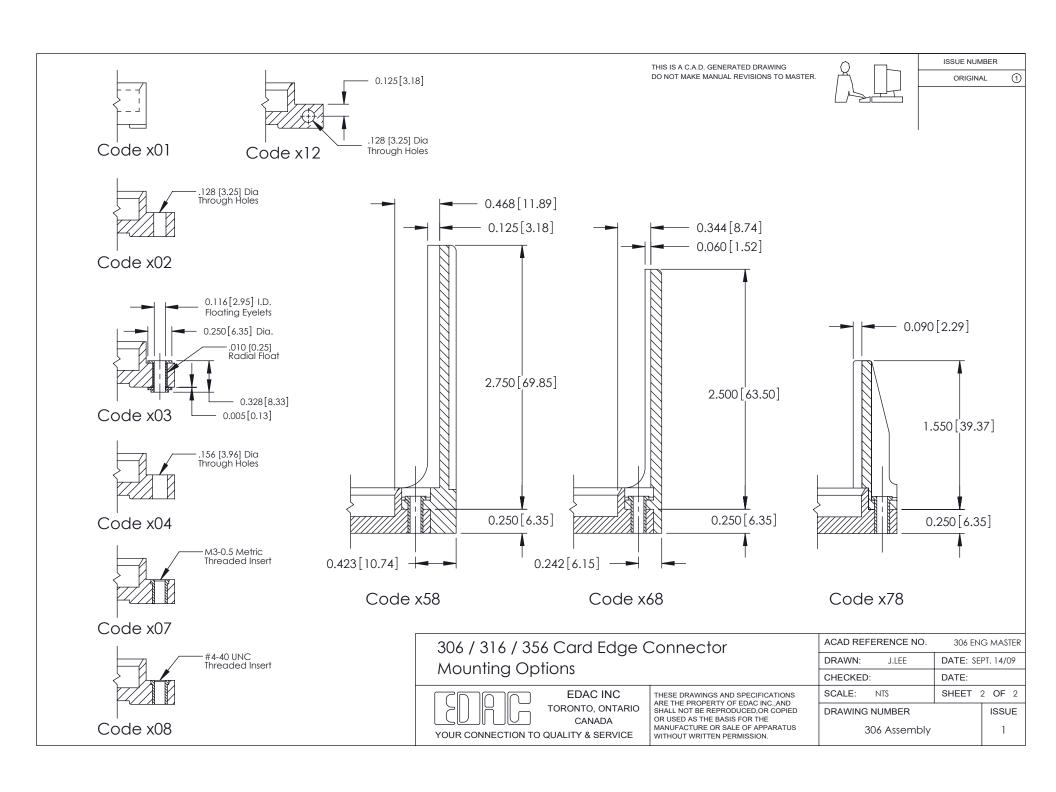

ISSUE NUMBER

ORIGINAL

**See Accompanying Pages for:** 

**Mounting Options** 

306 / 316 / 356 Card Edge Connector Part Number: 356-019-420-108

YOUR CONNECTION TO QUALITY & SERVICE

**EDAC INC** TORONTO, ONTARIO CANADA

THESE DRAWINGS AND SPECIFICATIONS ARE THE PROPERTY OF EDAC INC.,AND SHALL NOT BE REPRODUCED, OR COPIED OR USED AS THE BASIS FOR THE MANUFACTURE OR SALE OF APPARATUS WITHOUT WRITTEN PERMISSION.

| ACAD REFERENCE NO. | 306 ENG MASTER    |
|--------------------|-------------------|
| DRAWN: J.LEE       | DATE: SEPT. 14/09 |
| CHECKED:           | DATE:             |
| SCALE: NTS         | SHEET 1 OF 2      |
| DRAWING NUMBER     | ISSUE             |
| 306 Assembly       | 1                 |