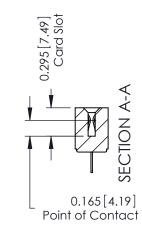

**Mounting Option** 

108-#4-40 Unified Threaded Inserts

**Contact Detail** 

420-P.C. Tail .046x.015(1.17x0.38) - Tail LG.=.213(5.41) .156 [3.96] Contact Spacing with Single Centreline Row

THIS IS A C.A.D. GENERATED DRAWING DO NOT MAKE MANUAL REVISIONS TO MASTER.