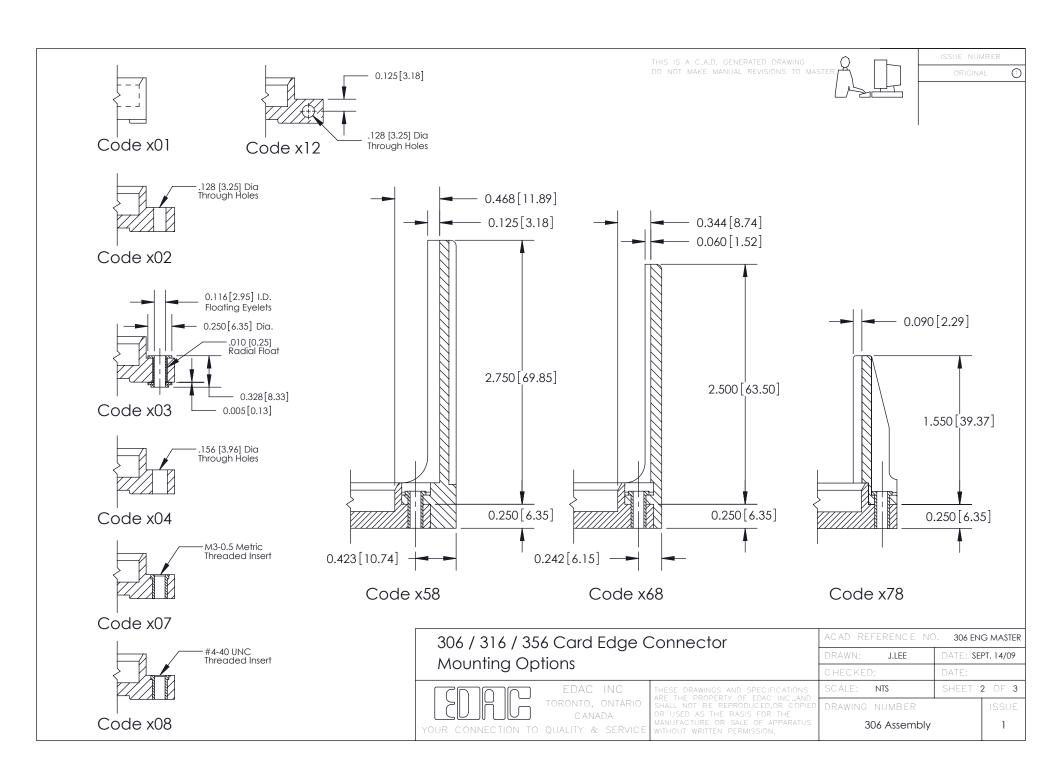

**Mounting Option** 103-.116 (2.95) I.D. Floating Eyelets **Contact Detail** 521-P.C. Tail .037x.015(0.94x0.38) - Tail LG.=.125(3.18) .156 [3.96] Contact Spacing with Single Centreline Row 3.586 [91.08] 3.440 [87.38]  $-\emptyset 0.156[3.96]$ Card Slot Accepts .054 (1.37) to .070 (1.78) Thick P.C. Board 0.343[8.71] 0.295[7.49] Card Slot 0.165 [4.19] Point of Contact 0.250 [6.35] **SECTION A-A** -0.126[3.20] 0.460[11.68] 306 ENG MASTER 306 / 316 / 356 Card Edge Connector DATE: SEPT. 14/09 J.LEE Part Number: 356-021-521-103 **See Accompanying Pages for: Mounting Options** SHEET 1 OF 3 NTS **Features and Specifications** 306 Assembly