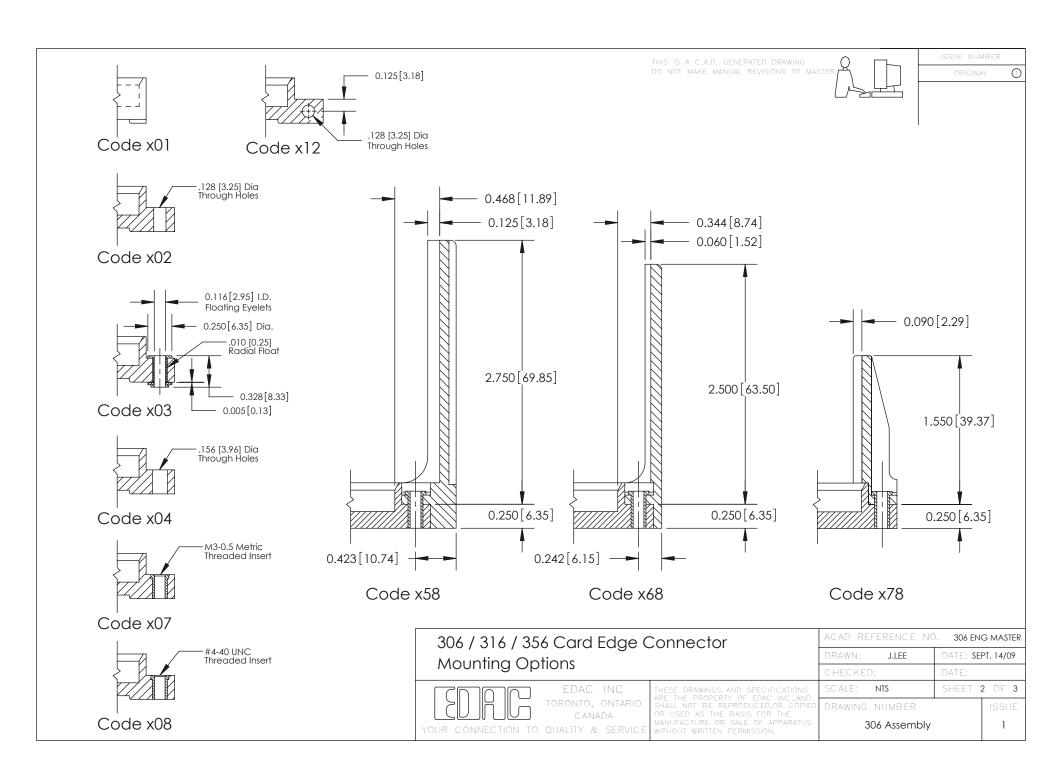

**Mounting Option** 108-#4-40 Unified Threaded Inserts **Contact Detail** 521-P.C. Tail .037x.015(0.94x0.38) - Tail LG.=.125(3.18) .156 [3.96] Contact Spacing with Single Centreline Row 3.586 [91.08] 3.440 [87.38]  $-\emptyset 0.156[3.96]$ Card Slot Accepts .054 (1.37) to .070 (1.78) Thick P.C. Board 0.343[8.71] 0.295[7.49] Card Slot 0.165 [4.19] Point of Contact 0.250 [6.35] **SECTION A-A** -0.126[3.20] 0.460[11.68] 306 ENG MASTER 306 / 316 / 356 Card Edge Connector DATE: SEPT. 14/09 J.LEE Part Number: 356-021-521-108 **See Accompanying Pages for: Mounting Options** SHEET 1 OF 3 NTS **Features and Specifications** 306 Assembly YOUR CONNECTION TO QUALITY & SERVICE