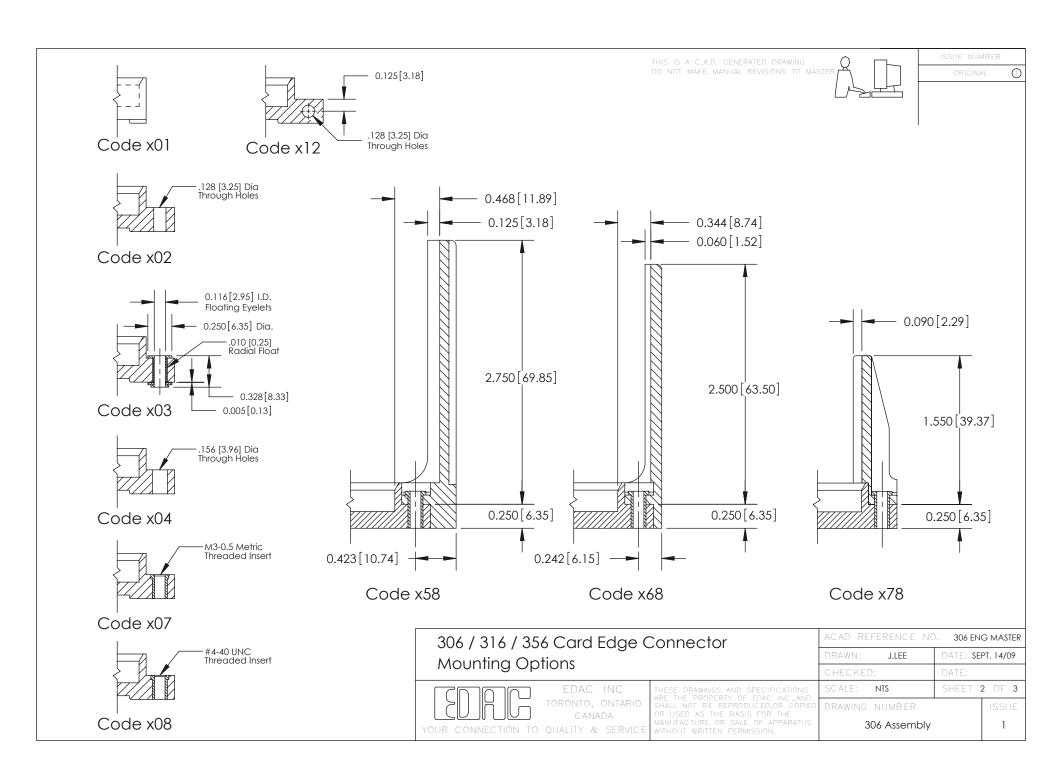

**Mounting Option** 158-.468 (11.89) Offset Card Guides **Contact Detail** 521-P.C. Tail .037x.015(0.94x0.38) - Tail LG.=.125(3.18) .156 [3.96] Contact Spacing with Single Centreline Row 3.586 [91.08] 3.440 [87.38]  $-\emptyset 0.156[3.96]$ Card Slot Accepts .054 (1.37) to .070 (1.78) Thick P.C. Board 0.343[8.71] 0.295[7.49] Card Slot 0.165 [4.19] Point of Contact 0.250 [6.35] **SECTION A-A** -0.126[3.20] 0.460[11.68] 306 ENG MASTER 306 / 316 / 356 Card Edge Connector DATE: SEPT. 14/09 J.LEE Part Number: 356-021-521-158 **See Accompanying Pages for: Mounting Options** SHEET 1 OF 3 NTS **Features and Specifications** 306 Assembly YOUR CONNECTION TO QUALITY & SERVICE