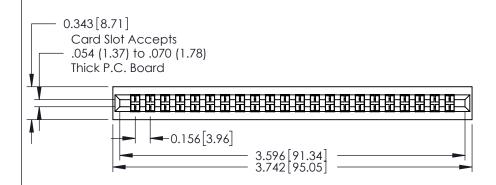

## **Mounting Option**

101-No Mounting Lugs

**Contact Detail** 

521-P.C. Tail .037x.015(0.94x0.38) - Tail LG.=.125(3.18) .156 [3.96] Contact Spacing with Single Centreline Row

THIS IS A C.A.D. GENERATED DRAWING DO NOT MAKE MANUAL REVISIONS TO MASTER.