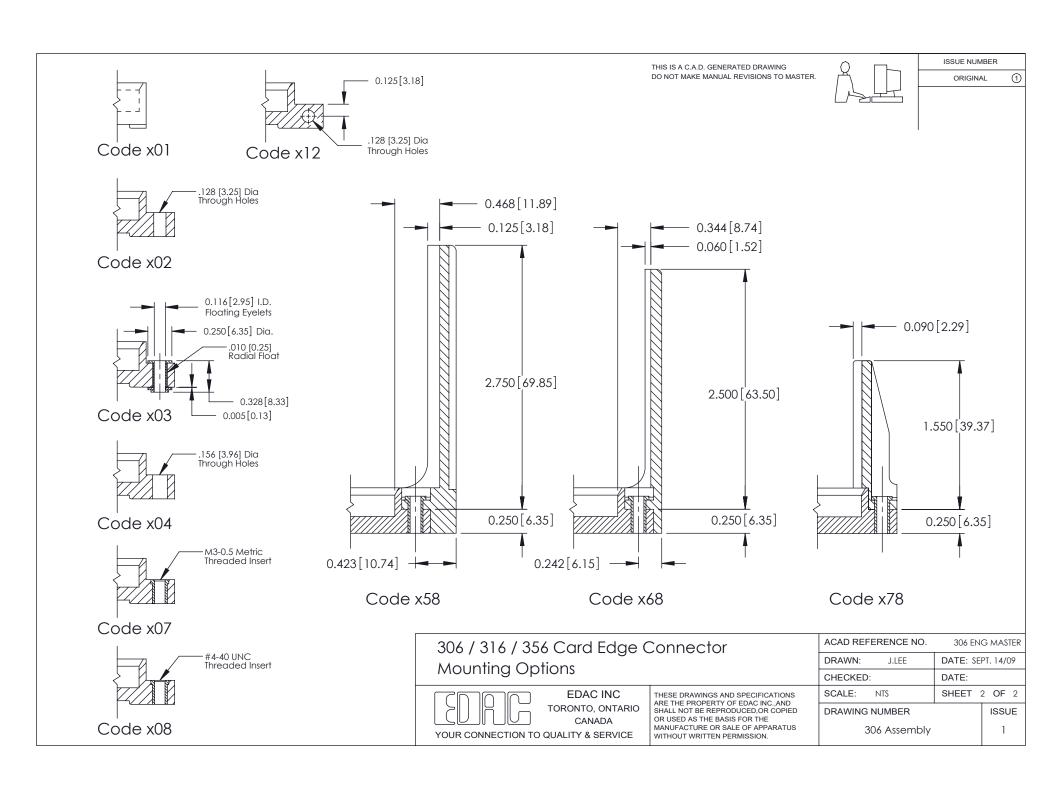

ISSUE NUMBER

ORIGINAL

**See Accompanying Pages for:** 

**Mounting Options** 

| 306 / 316 / 356 Card Edge Connector |
|-------------------------------------|
| Part Number: 356-022-521-101        |

YOUR CONNECTION TO QUALITY & SERVICE