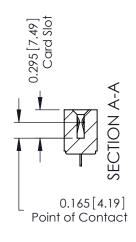

## **Mounting Option**

101-No Mounting Lugs

**Contact Detail** 

521-P.C. Tail .037x.015(0.94x0.38) - Tail LG.=.125(3.18) .156 [3.96] Contact Spacing with Single Centreline Row

THIS IS A C.A.D. GENERATED DRAWING DO NOT MAKE MANUAL REVISIONS TO MASTER.