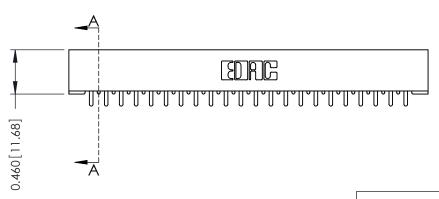

## **Mounting Option**

101-No Mounting Lugs

**Contact Detail** 

521-P.C. Tail .037x.015(0.94x0.38) - Tail LG.=.125(3.18) .156 [3.96] Contact Spacing with Single Centreline Row

THIS IS A C.A.D. GENERATED DRAWING DO NOT MAKE MANUAL REVISIONS TO MASTER.