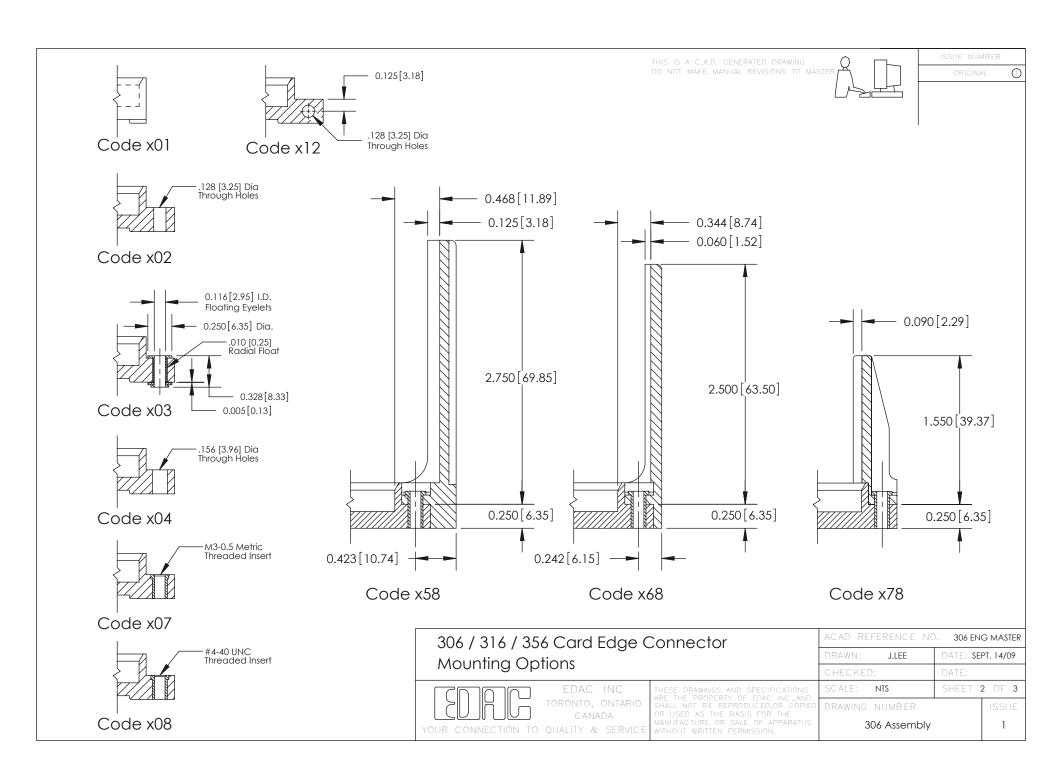

**Mounting Option** 103-.116 (2.95) I.D. Floating Eyelets **Contact Detail** 500-Wire Hole .087x.015(2.21x0.38) - Tail LG.=.282(7.16) .156 [3.96] Contact Spacing with Single Centreline Row 3.742 [95.05] 3.596 [91.34]  $-\emptyset 0.156[3.96]$ Card Slot Accepts .054 (1.37) to .070 (1.78) Thick P.C. Board 0.343[8.71] 0.295[7.49] Card Slot 0.165 [4.19] Point of Contact 0.250 [6.35] **SECTION A-A** 0.460[11.68] 306 ENG MASTER 306 / 316 / 356 Card Edge Connector J.LEE DATE: SEPT. 14/09 Part Number: 356-022-500-103 **See Accompanying Pages for: Mounting Options** SHEET 1 OF 3 NTS **Features and Specifications** 

## **Features**

- 316/306/356 Series UL Recognized
- .156 (3.96) Contact Spacing with Single Centreline Row
- Accepts .062 (1.57) Nominal Thickness P.C. Board
- Low Profile Insulator Body .460 (11.68)
- Contact Termination Options include P.C. Tail, Wire Hole & Wire Wrap
- Large Variety of Mounting Options
- Pre-assembled Card Guides Available
- Accepts Between Contact and In-Contact Polarizing Keys