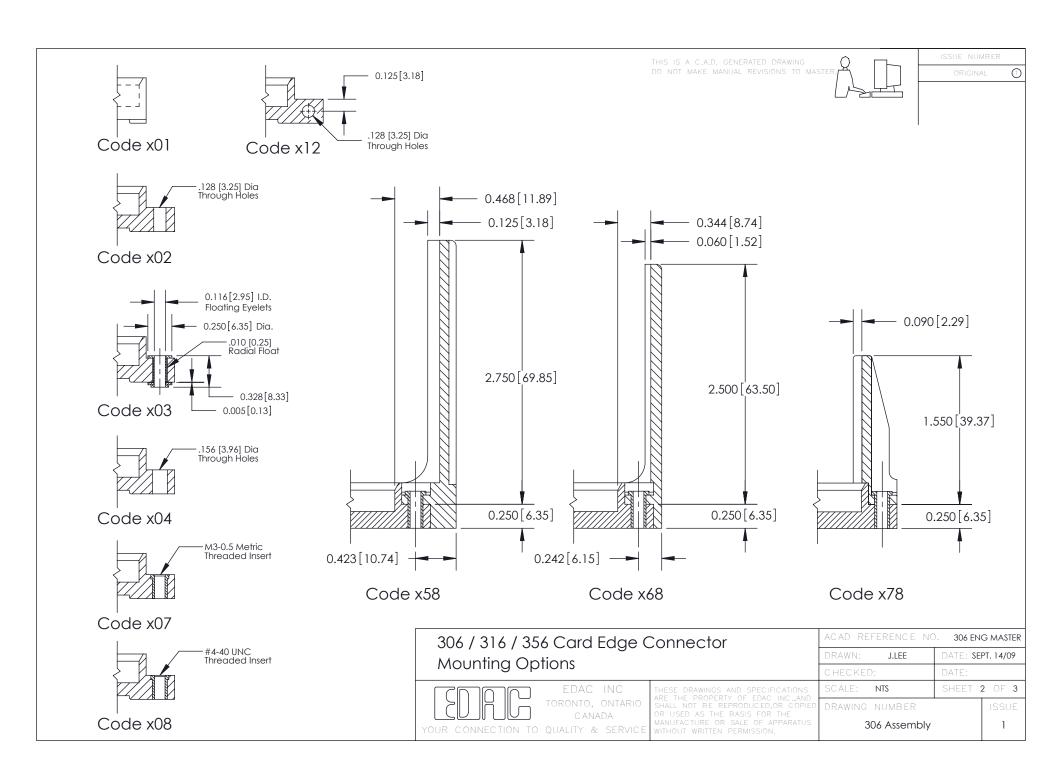

**Mounting Option** 107-M3-0.5 Metric Threaded Inserts **Contact Detail** 521-P.C. Tail .037x.015(0.94x0.38) - Tail LG.=.125(3.18) .156 [3.96] Contact Spacing with Single Centreline Row 3.742 [95.05] 3.596 [91.34]  $-\emptyset 0.156[3.96]$ Card Slot Accepts .054 (1.37) to .070 (1.78) Thick P.C. Board 0.343[8.71] 0.295[7.49] Card Slot 0.165 [4.19] Point of Contact 0.250 [6.35] **SECTION A-A** -0.126[3.20] 0.460[11.68] 306 ENG MASTER 306 / 316 / 356 Card Edge Connector DATE: SEPT. 14/09 J.LEE Part Number: 356-022-521-107 **See Accompanying Pages for: Mounting Options** SHEET 1 OF 3 NTS **Features and Specifications** 306 Assembly YOUR CONNECTION TO QUALITY & SERVICE