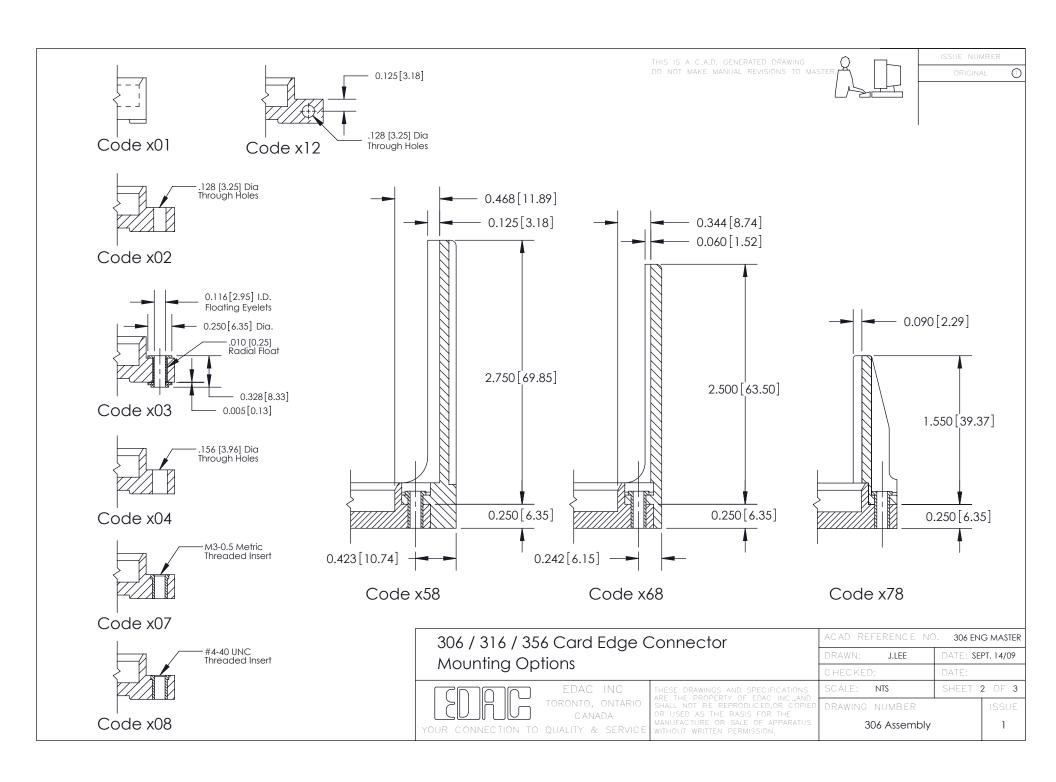

**Mounting Option** 158-.468 (11.89) Offset Card Guides **Contact Detail** 521-P.C. Tail .037x.015(0.94x0.38) - Tail LG.=.125(3.18) .156 [3.96] Contact Spacing with Single Centreline Row 3.742 [95.05] 3.596 [91.34]  $-\emptyset 0.156[3.96]$ Card Slot Accepts .054 (1.37) to .070 (1.78) Thick P.C. Board 0.343[8.71] 0.295[7.49] Card Slot 0.165 [4.19] Point of Contact 0.250 [6.35] **SECTION A-A** -0.126[3.20] 0.460[11.68] 306 ENG MASTER 306 / 316 / 356 Card Edge Connector DATE: SEPT. 14/09 J.LEE Part Number: 356-022-521-158 **See Accompanying Pages for: Mounting Options** SHEET 1 OF 3 NTS **Features and Specifications** 306 Assembly YOUR CONNECTION TO QUALITY & SERVICE

## **Features**

- 316/306/356 Series UL Recognized
- .156 (3.96) Contact Spacing with Single Centreline Row
- Accepts .062 (1.57) Nominal Thickness P.C. Board
- Low Profile Insulator Body .460 (11.68)
- Contact Termination Options include P.C. Tail, Wire Hole & Wire Wrap
- Large Variety of Mounting Options
- Pre-assembled Card Guides Available
- Accepts Between Contact and In-Contact Polarizing Keys