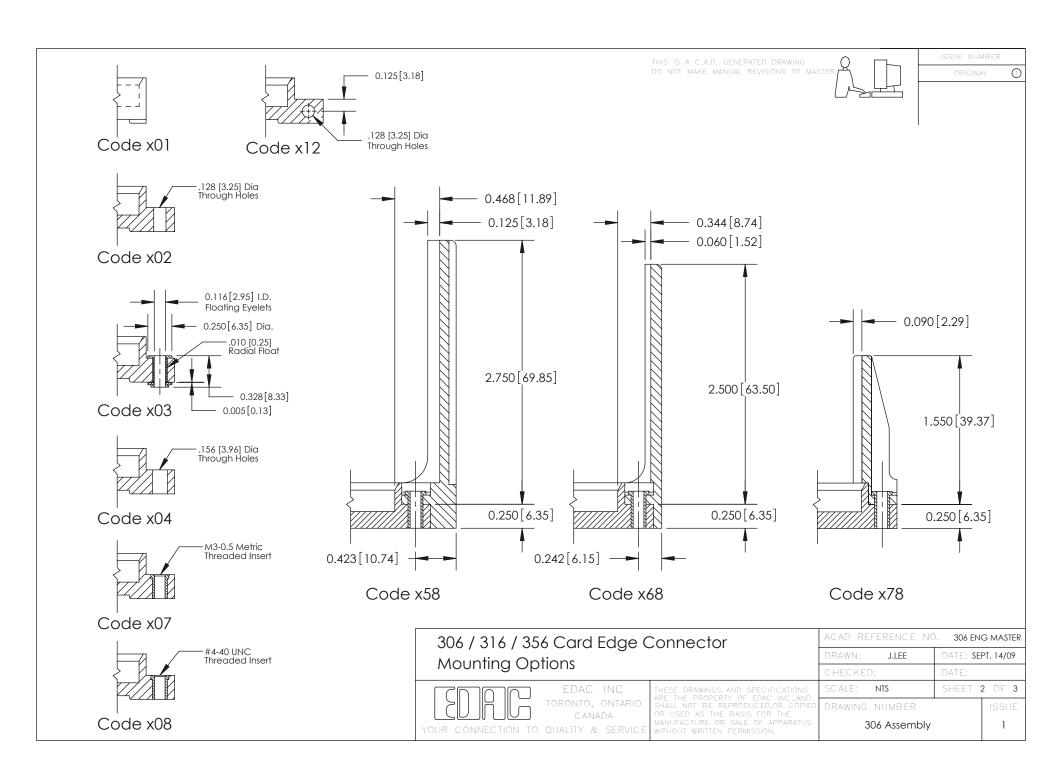

**Mounting Option** 168-.344 (8.74) Offset Card Guides **Contact Detail** 521-P.C. Tail .037x.015(0.94x0.38) - Tail LG.=.125(3.18) .156 [3.96] Contact Spacing with Single Centreline Row 3.742 [95.05] 3.596 [91.34]  $-\emptyset 0.156[3.96]$ Card Slot Accepts .054 (1.37) to .070 (1.78) Thick P.C. Board 0.343[8.71] 0.295[7.49] Card Slot 0.165 [4.19] Point of Contact 0.250 [6.35] **SECTION A-A** -0.126[3.20] 0.460[11.68] 306 ENG MASTER 306 / 316 / 356 Card Edge Connector DATE: SEPT. 14/09 J.LEE Part Number: 356-022-521-168 **See Accompanying Pages for: Mounting Options** SHEET 1 OF 3 NTS **Features and Specifications** 306 Assembly YOUR CONNECTION TO QUALITY & SERVICE