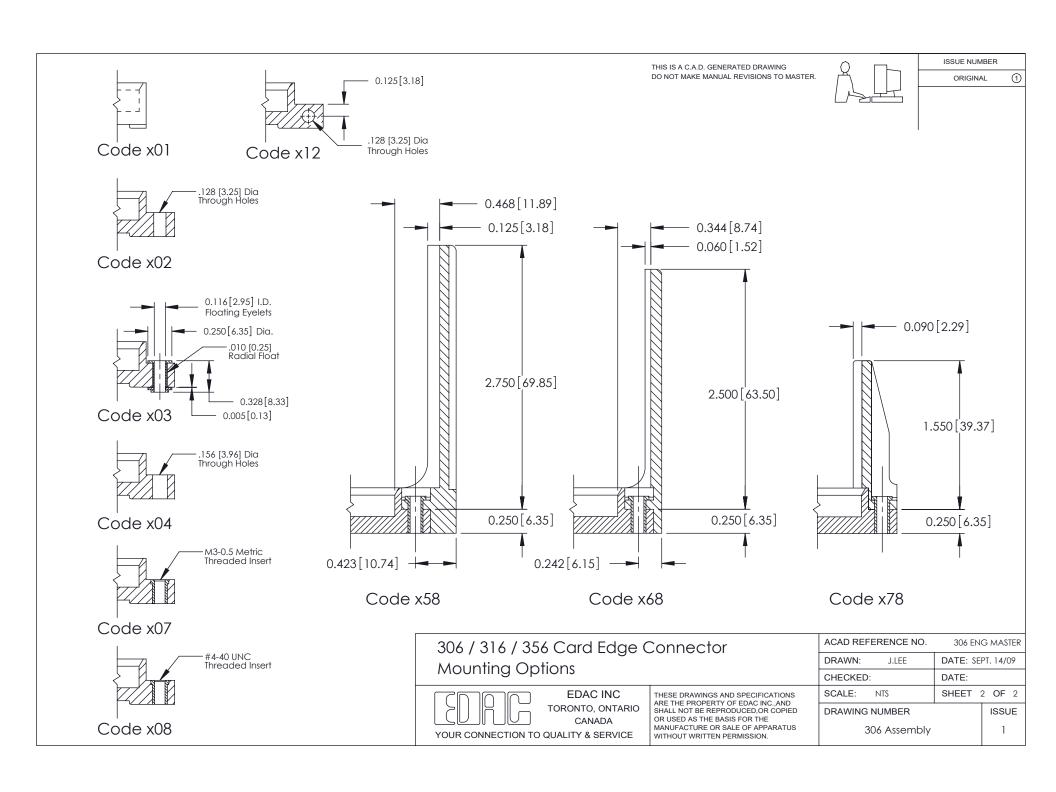

THIS IS A C.A.D. GENERATED DRAWING DO NOT MAKE MANUAL REVISIONS TO MASTER.

ISSUE NUMBER

ORIGINAL

**See Accompanying Pages for:** 

**Mounting Options** 

306 / 316 / 356 Card Edge Connector Part Number: 356-026-400-108