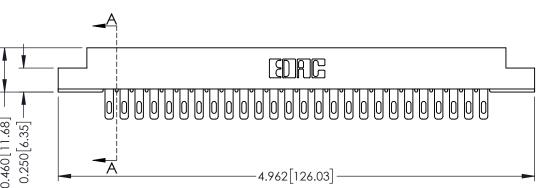

**Mounting Option** 108-#4-40 Unified Threaded Inserts 0.343[8.71] Card Slot Accepts .054 (1.37) to .070 (1.78) Thick P.C. Board **-**−0.156[3.96]

**Contact Detail** 

400-Wire Hole .087x.015(2.21x0.38) - Tail LG.=.282(7.16) .156 [3.96] Contact Spacing with Single Centreline Row