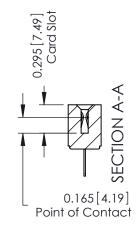

**Mounting Option** 108-#4-40 Unified Threaded Inserts 0.343[8.71] Card Slot Accepts .054 (1.37) to .070 (1.78) Thick P.C. Board **-**−0.156[3.96]

**Contact Detail** 

400-Wire Hole .087x.015(2.21x0.38) - Tail LG.=.282(7.16) .156 [3.96] Contact Spacing with Single Centreline Row