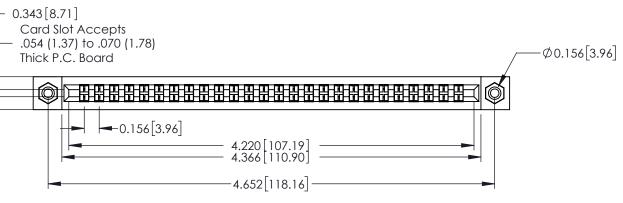

**Mounting Option** 108-#4-40 Unified Threaded Inserts 0.343[8.71] Card Slot Accepts .054 (1.37) to .070 (1.78) Thick P.C. Board **-**−0.156[3.96]

**Contact Detail** 

400-Wire Hole .087x.015(2.21x0.38) - Tail LG.=.282(7.16) .156 [3.96] Contact Spacing with Single Centreline Row