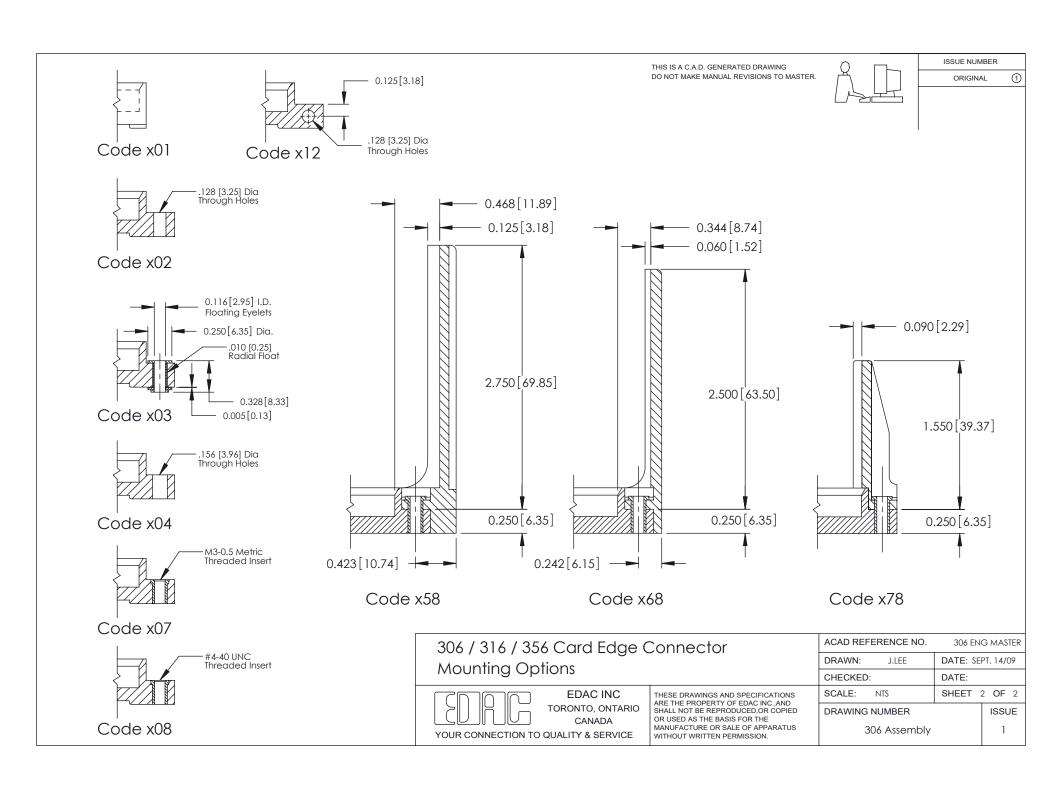

THIS IS A C.A.D. GENERATED DRAWING DO NOT MAKE MANUAL REVISIONS TO MASTER.

ISSUE NUMBER ORIGINAL

**See Accompanying Pages for:** 

**Mounting Options** 

| 306 / 316 / 356 Card Edge Connector |
|-------------------------------------|
| Part Number: 356-026-420-108        |

| ACAD REFERENCE NO. | 306 ENG MASTER    |
|--------------------|-------------------|
| DRAWN: J.LEE       | DATE: SEPT. 14/09 |
| CHECKED:           | DATE:             |
| SCALE: NTS         | SHEET 1 OF 2      |
| DRAWING NUMBER     | ISSUE             |
| 306 Assembly       | 1                 |