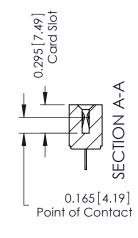

## **Mounting Option** 108-#4-40 Unified Threaded Inserts 0.343[8.71] Thick P.C. Board

**Contact Detail** 

420-P.C. Tail .046x.015(1.17x0.38) - Tail LG.=.213(5.41) .156 [3.96] Contact Spacing with Single Centreline Row