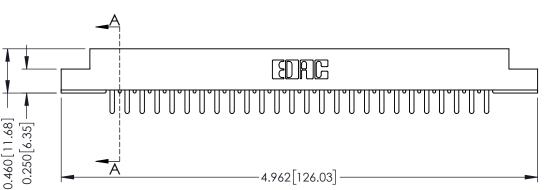

## **Mounting Option** 108-#4-40 Unified Threaded Inserts 0.343[8.71] Thick P.C. Board

**Contact Detail** 

420-P.C. Tail .046x.015(1.17x0.38) - Tail LG.=.213(5.41) .156 [3.96] Contact Spacing with Single Centreline Row