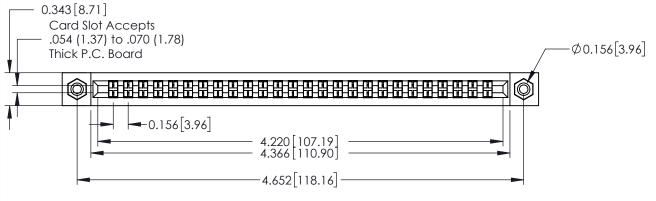

## **Mounting Option** 108-#4-40 Unified Threaded Inserts 0.343[8.71] Thick P.C. Board

**Contact Detail** 

420-P.C. Tail .046x.015(1.17x0.38) - Tail LG.=.213(5.41) .156 [3.96] Contact Spacing with Single Centreline Row