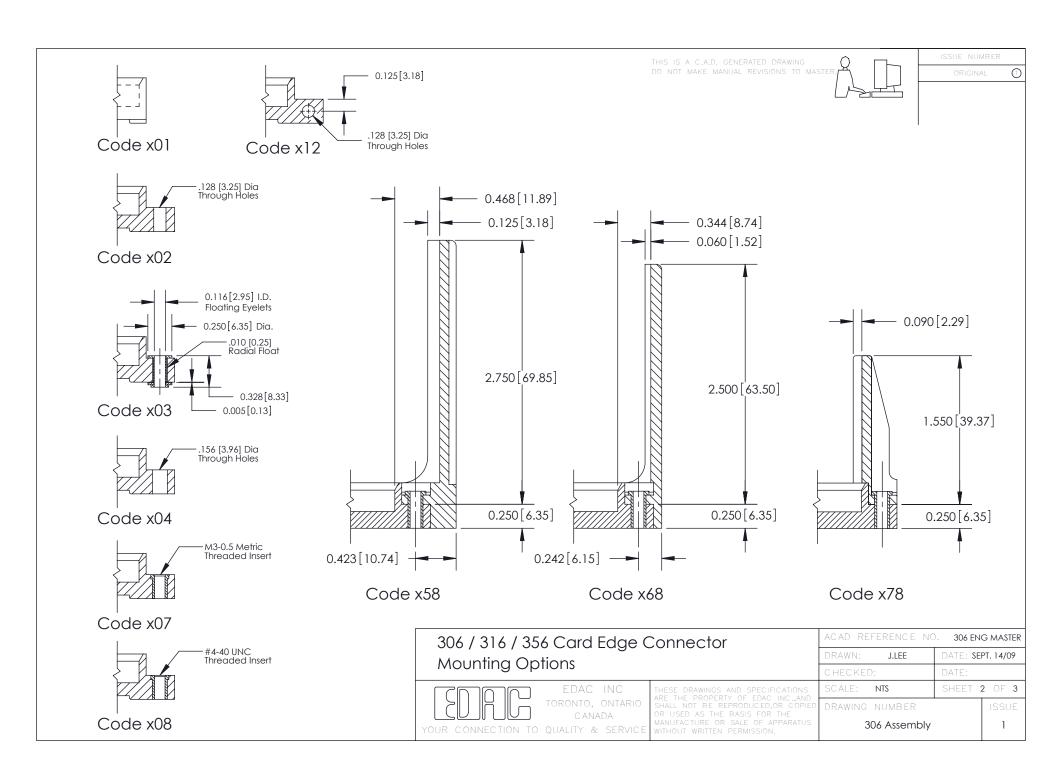

**Mounting Option** 158-.468 (11.89) Offset Card Guides **Contact Detail** 500-Wire Hole .087x.015(2.21x0.38) - Tail LG.=.282(7.16) .156 [3.96] Contact Spacing with Single Centreline Row 4.366 [110.90] 4.220 [107.19]  $- \emptyset 0.156 [3.96]$ Card Slot Accepts .054 (1.37) to .070 (1.78) Thick P.C. Board 0.343[8.71] 0.295[7.49] Card Slot 0.165 [4.19] Point of Contact 0.250 [6.35] **SECTION A-A** 0.460[11.68] 306 ENG MASTER 306 / 316 / 356 Card Edge Connector J.LEE DATE: SEPT. 14/09 Part Number: 356-026-500-158 **See Accompanying Pages for: Mounting Options** SHEET 1 OF 3 NTS **Features and Specifications** 306 Assembly YOUR CONNECTION TO QUALITY & SERVICE