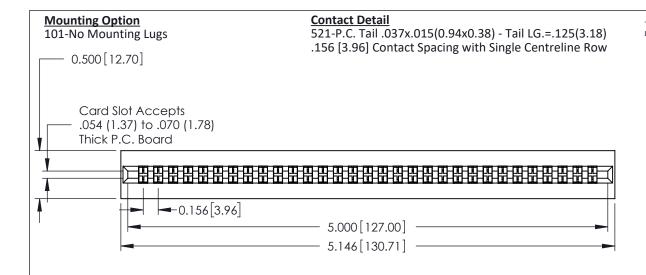

306 / 316 / 356 Card Edge Connector

Part Number: 356-031-521-101

THESE DRAWINGS AND SPECIFICATIONS ARE THE PROPERTY OF EDAC INC., AND SHALL NOT BE REPRODUCED, OR COPIED OR USED AS THE BASIS FOR THE MANUFACTURE OR SALE OF APPARATUS WITHOUT WRITTEN PERMISSION.