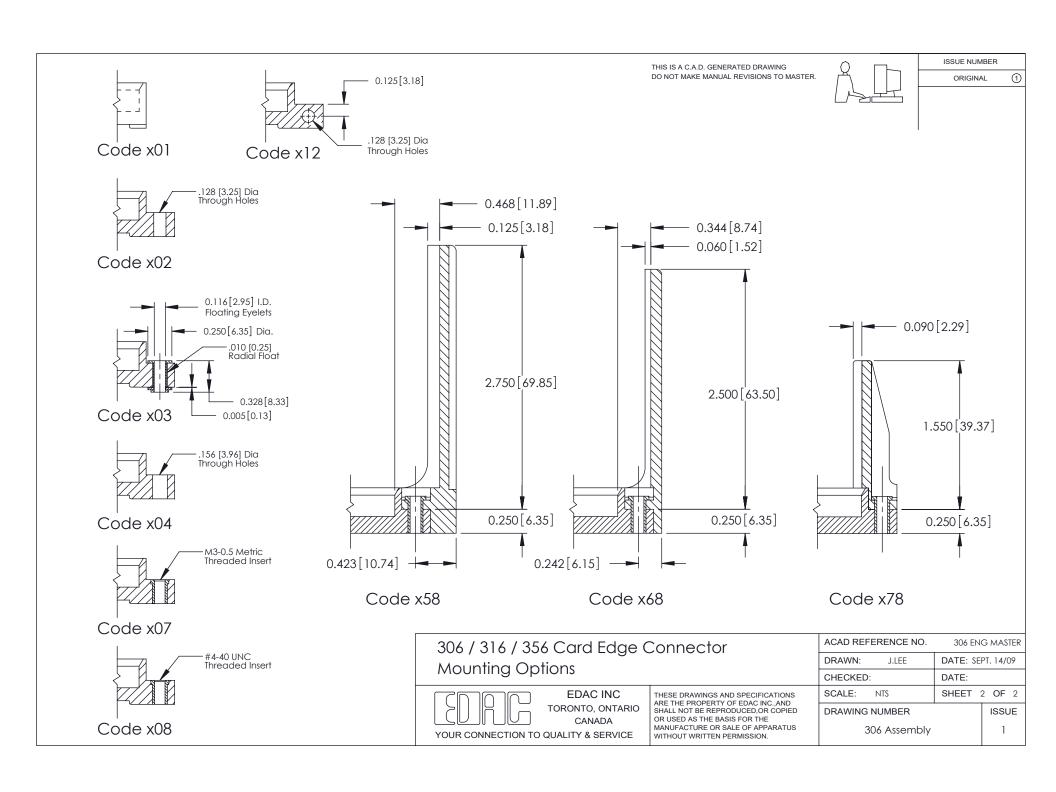

THIS IS A C.A.D. GENERATED DRAWING DO NOT MAKE MANUAL REVISIONS TO MASTER.

ISSUE NUMBER ORIGINAL

306 ENG MASTER

**See Accompanying Pages for: Mounting Options** 

YOUR CONNECTION TO QUALITY & SERVICE

**EDAC INC** TORONTO, ONTARIO CANADA

306 / 316 / 356 Card Edge Connector

Part Number: 356-031-521-101

THESE DRAWINGS AND SPECIFICATIONS ARE THE PROPERTY OF EDAC INC., AND SHALL NOT BE REPRODUCED, OR COPIED OR USED AS THE BASIS FOR THE MANUFACTURE OR SALE OF APPARATUS WITHOUT WRITTEN PERMISSION.

| DRAWN: J.LEE   | DATE: SEPT. 14/09 |
|----------------|-------------------|
| CHECKED:       | DATE:             |
| SCALE: NTS     | SHEET 1 OF 2      |
| DRAWING NUMBER | ISSUE             |
| 306 Assembly   | 1                 |
|                |                   |

ACAD REFERENCE NO.