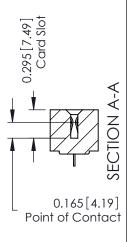

306 / 316 / 356 Card Edge Connector

Part Number: 356-031-521-101

THESE DRAWINGS AND SPECIFICATIONS ARE THE PROPERTY OF EDAC INC., AND SHALL NOT BE REPRODUCED, OR COPIED OR USED AS THE BASIS FOR THE MANUFACTURE OR SALE OF APPARATUS WITHOUT WRITTEN PERMISSION.