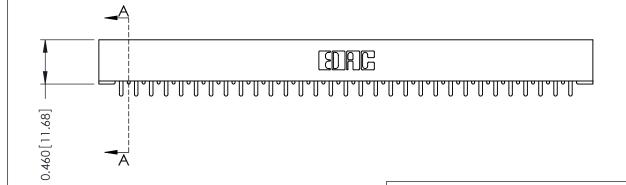

306 / 316 / 356 Card Edge Connector

Part Number: 356-031-521-101

THESE DRAWINGS AND SPECIFICATIONS ARE THE PROPERTY OF EDAC INC., AND SHALL NOT BE REPRODUCED, OR COPIED OR USED AS THE BASIS FOR THE MANUFACTURE OR SALE OF APPARATUS WITHOUT WRITTEN PERMISSION.