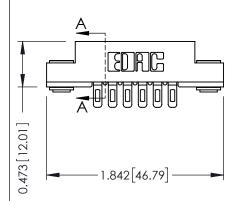

## **See Accompanying Pages for:**

- Contact Bend Details
- Mounting Options

307 ENG MASTER

DATE: AUG. 11/09

SHEET 1 OF 3

**ISSUE** 

DATE:

| 307 / 357 Card Edge Connector<br>Part Number: 357-006-401-103         |                                                                                                                                                                                                   | ACAD REFERENCE NO. |
|-----------------------------------------------------------------------|---------------------------------------------------------------------------------------------------------------------------------------------------------------------------------------------------|--------------------|
|                                                                       |                                                                                                                                                                                                   | DRAWN: J.LEE       |
|                                                                       |                                                                                                                                                                                                   | CHECKED:           |
| EDAC INC TORONTO, ONTARIO CANADA YOUR CONNECTION TO QUALITY & SERVICE | THESE DRAWINGS AND SPECIFICATIONS ARE THE PROPERTY OF EDAC INC., AND SHALL NOT BE REPRODUCED, OR COPIED OR USED AS THE BASIS FOR THE MANUFACTURE OR SALE OF APPARATUS WITHOUT WRITTEN PERMISSION. | SCALE: NTS         |
|                                                                       |                                                                                                                                                                                                   | DRAWING NUMBER     |
|                                                                       |                                                                                                                                                                                                   | 307 Assembly       |