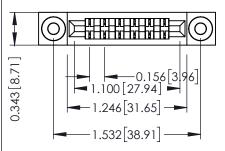

Mounting Option
.116 (2.95) I.D. Floating Eyelets

**Contact Detail** 

Wire Hole .089x.014(2.29x0.36) - Tail LG=.213(5.41) .156 [3.96] Contact Spacing x .200 [5.08] Row Spacing THIS IS A C.A.D. GENERATED DRAWING DO NOT MAKE MANUAL REVISIONS TO MASTER.