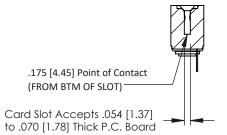

Mounting Option
.116 (2.95) I.D. Floating Eyelets

**Contact Detail** 

Wire Hole .089x.014(2.29x0.36) - Tail LG=.213(5.41) .156 [3.96] Contact Spacing x .200 [5.08] Row Spacing THIS IS A C.A.D. GENERATED DRAWING DO NOT MAKE MANUAL REVISIONS TO MASTER.