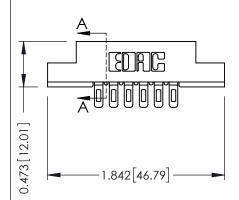

## **See Accompanying Pages for:**

- **Contact Bend Details**
- **Mounting Options**

SECTION A-A

| 307 / 357 Card Edge Connector |          |                                                                        |  |  |
|-------------------------------|----------|------------------------------------------------------------------------|--|--|
| Part Number: 357-006-401-108  |          |                                                                        |  |  |
|                               | EDAC INC | THESE DRAWINGS AND SPECIFICATIONS<br>ARE THE PROPERTY OF EDAC INC.,AND |  |  |