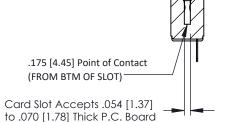

**Mounting Option** #4-40 Unified Threaded Inserts **Contact Detail** 

Wire Hole .089x.014(2.29x0.36) - Tail LG=.213(5.41) .156 [3.96] Contact Spacing x .200 [5.08] Row Spacing THIS IS A C.A.D. GENERATED DRAWING DO NOT MAKE MANUAL REVISIONS TO MASTER.