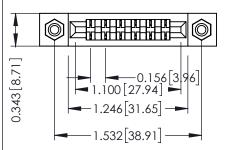

**Mounting Option** #4-40 Unified Threaded Inserts **Contact Detail** 

Wire Hole .089x.014(2.29x0.36) - Tail LG=.213(5.41) .156 [3.96] Contact Spacing x .200 [5.08] Row Spacing THIS IS A C.A.D. GENERATED DRAWING DO NOT MAKE MANUAL REVISIONS TO MASTER.

## **See Accompanying Pages for:**

- **Contact Bend Details**
- **Mounting Options**

SECTION A-A

| 307 / 357 Card Edge Connector |          |                                                                        |  |  |
|-------------------------------|----------|------------------------------------------------------------------------|--|--|
| Part Number: 357-006-401-108  |          |                                                                        |  |  |
|                               | EDAC INC | THESE DRAWINGS AND SPECIFICATIONS<br>ARE THE PROPERTY OF EDAC INC.,AND |  |  |