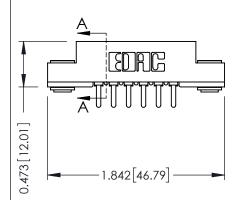

ISSUE NUMBER 1

ORIGINAL

| Å<br>V      | 0 |            | H   |     |                                                          | 1 | $\bigcirc$ | $\overline{)}$ |
|-------------|---|------------|-----|-----|----------------------------------------------------------|---|------------|----------------|
| 0.343[8.71] |   | <b>*</b> 4 | 1.1 | 246 | -0. <sup>2</sup> 7.9 <sup>-</sup> 31.6 <sup>-</sup> 38.9 | 9 | 6]         |                |

## SECTION A-A

307 ENG MASTER

ACAD REFERENCE NO.

| 307 / 357 Card Edge Connector<br>Part Number: 357-006-421-103 |                                        |                                                                                                                                      |  |  |  |  |  |
|---------------------------------------------------------------|----------------------------------------|--------------------------------------------------------------------------------------------------------------------------------------|--|--|--|--|--|
|                                                               | EDAC INC<br>TORONTO, ONTARIO<br>CANADA | THESE DRAWINGS AND SPECIFICATIONS ARE THE PROPERTY OF EDAC INC., AND SHALL NOT BE REPRODUCED, OR COPIED OR USED AS THE BASIS FOR THE |  |  |  |  |  |