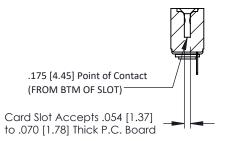

**Mounting Option** .116 (2.95) I.D. Floating Eyelets **Contact Detail** 

PC Tail .046x.014(1.17x0.36) - Tail LG=.213(5.41) .156 [3.96] Contact Spacing x .200 [5.08] Row Spacing

THIS IS A C.A.D. GENERATED DRAWING DO NOT MAKE MANUAL REVISIONS TO MASTER.