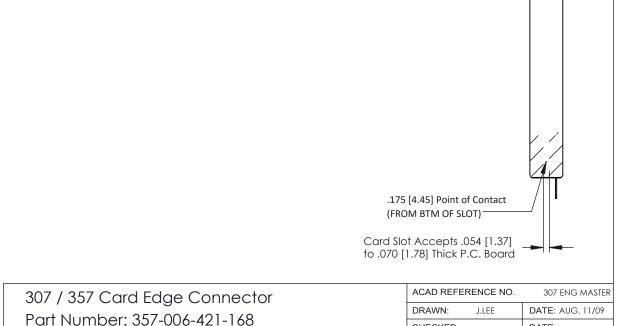

.156 [3.96] Contact Spacing x .200 [5.08] Row Spacing

CHECKED:

NTS

307 Assembly

DRAWING NUMBER

SCALE:

ISSUE NUMBER

SECTION A-A

DATE:

SHEET

OF 3

**ISSUE** 

ORIGINAL

0.343[8.74 0.156[3|96] 1.100[27.94] **-**1.246[31.65] --1.532 [38.91] -2.016[51.21] 0.473[12.01]

**See Accompanying Pages for:** 

**Contact Bend Details** 

1.842 46.79

**Mounting Options** 



THESE DRAWINGS AND SPECIFICATIONS ARE THE PROPERTY OF EDAC INC.,AND

SHALL NOT BE REPRODUCED, OR COPIED

OR USED AS THE BASIS FOR THE MANUFACTURE OR SALE OF APPARATUS

WITHOUT WRITTEN PERMISSION.

**EDAC INC** 

TORONTO, ONTARIO

CANADA

YOUR CONNECTION TO QUALITY & SERVICE